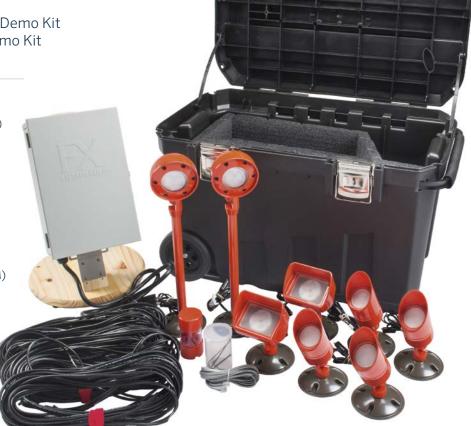

## **DFMO KIT includes**

- ► 300W Luxor lighting controller: LUX300M (120V) or LUX300EUM (230V)
- ► Metal transformer base
- ► Four 40' (12 m) rolls of studded 12/2 (2 mm) wire (250011790001) with wire nuts
- ► Four NP ZDC up lights
- ► Two LC ZDC wall wash fixtures
- ► Two RW ZDC directional path lights
- ► Wireless Light Assignment Module (LAM)
- ► Luxor Wi-Fi Module (WIFIMOD2)
- ▶ One 10' (3 m) RJ-11 communication cable
- ► Eight stability flanges (PDK-BZ)
- ▶ Alligator clips prewired on all fixtures
- Storage and transportation case, with rubber-coated wheels, pull-out handle, and foam cutouts
- ▶ Two-toned fixtures in orange and black

\*All fixtures are powder coated in orange or orange/black two-tone configuration.