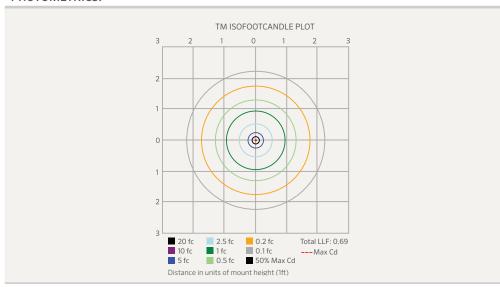

### PHOTOMETRICS:

The TM includes your of fixture, riser size, finish, and a Super Slot Spike.

\* May require longer lead time

\*\* XX denotes finish code