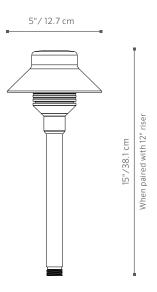

## **FX**Luminaire.



The medium-sized TM is a powder coated area light that is compatible with its smaller and larger relatives in the FX Area Light Line.

## TM: Area Light



#### Visual Transparency

This graceful micro luminaire is equally at home in lush perennial borders and sparse succulent themes. The small scale of the TM allows you to introduce low level, unobtrusive illumination which complements any garden style.





# TM: Path Light

### **FACTORY INSTALLED OPTIONS:** Order 1 + 2 + 3 + 4

| STEP | DESCRIPTION           | CODE                               |
|------|-----------------------|------------------------------------|
| 1    | FIXTURE               | TM                                 |
| 2    | <b>LAMP</b> (G4 BASE) | NL (No Lamp)                       |
| 3    | RISER OPTIONS         | 8R, 12R, 18R, 24R, 30R, 36R        |
| 4    | FINISH                | BZ, DG, WI, SB, FB, WG, FW, AL, SV |

EXAMPLE: TM - NL - 12R - BZ = TM - No Lamp - 12" Riser - Bronze Finish

## FIELD INSTALLED OPTIONS: Order Individually

| MOUNTING OPTIONS                                   | <b>33</b>          | AA                  |                     | w                  |
|---------------------------------------