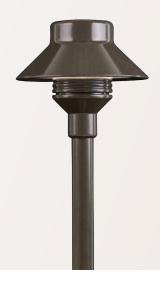

## **FX**Luminaire.



The medium-sized TM is a powder coated area light that is compatible with its smaller and larger relatives in the FX Area Light Line.

## TM: Area Light



#### Visual Transparency

This graceful micro luminaire is equally at home in lush perennial borders and sparse succulent themes. The small scale of the TM allows you to introduce low level, unobtrusive illumination which complements any garden style.





# TM: Path Light

### **FACTORY INSTALLED OPTIONS:** Order 1 + 2 + 3 + 4

| STEP | DESCRIPTION           | CODE                               |
|------|-----------------------|------------------------------------|
| 1    | FIXTURE               | TM                                 |
| 2    | <b>LAMP</b> (G4 BASE) | NL (No Lamp)                       |
| 3    | RISER OPTIONS