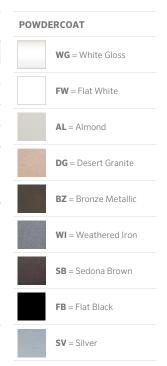

### **FACTORY INSTALLED OPTIONS:** Order 1 + 2 + 3 + 4

| STEP | DESCRIPTION           | CODE                               |
|------|-----------------------|------------------------------------|
| 1    | FIXTURE               | TM                                 |
| 2    | <b>LAMP</b> (G4 BASE) | NL (No Lamp)                       |
| 3    | RISER OPTIONS         | 8R, 12R, 18R, 24R, 30R, 36R        |
| 4    | FINISH                | BZ, DG, WI, SB, FB, WG, FW, AL, SV |

EXAMPLE: TM - NL - 12R - BZ = TM - No Lamp - 12" Riser - Bronze Finish