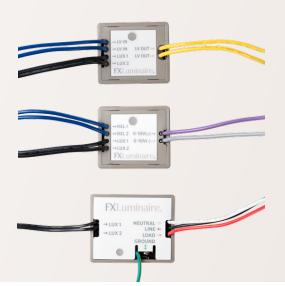

## Accessories

With the Luxor CUBE, the Luxor controller can now zone and dim other brands of low voltage and line voltage light fixtures. In addition to controlling carriage, entry pillar, and holiday or bistro lights, the CUBE even allows control of water feature pumps, automatic gates, and any item with a relay input. The CUBE is available in three models: Low Voltage, High Voltage, and a combined relay and 0-10V.

## LUXOR<sup>®</sup> CUBE

| TYPE          | MODEL NO     | MAX LOAD    | SUPPORTS                                          | NOTES                                    |
|---------------|--------------|-------------|---------------------------------------------------|------------------------------------------|
| Low Voltage   | LCM-LV       | 60W / 5A    | AC Dimmable LEDs                                  |                                          |
|               |              |             | Incandescent                                      | Alternate LV<br>power source<br>required |
| High Voltage  | LCM-HV       | 400W / 3.3A | AC Lighting<br>(Dimmable LED<br>and Incandescent) | Alternate HV<br>power source<br>required |
| Relay / 0-10V | LCM-RLY-010V | 250VAC / 5A | Relay switch                                      |                                          |