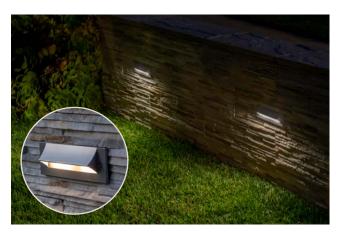

#### **HS RECESSED WALL LIGHT**

The minimalist, low-profile HS Recessed Wall Light provides a practical and innovative solution for modern lighting applications. The compact fixture:

- Easily accommodates the shorter steps of contemporary hardscapes.
- Provides a next-generation alternative to traditional area lights due to its outward, floor-grazing light distribution capabilities
- Is ideal for illuminating walkways, driveways, lawns, and patios