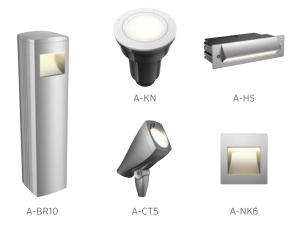

#### **SRP STRIP LIGHT**

The SRP Strip Light comes with all components needed for installation — with no adhesive or heat shrink required! The SRP ensures a seamless, long-lasting installation with:

- · An extruded silicone body that reduces hot spots
- 3.1 m or 12.2 m lengths with 51 mm cutmarks for precision customisation
- An optional aluminium channel mount for easier installation in hardscape settings

#### **NL WALL SCONCE**

The bidirectional NL Wall Sconce bridges the gap between indoor and outdoor lighting applications. Check out the key benefits provided by this versatile fixture:

- At just 81 mm wide, it's ideal for wooden posts, rafters, metal beams, and stone columns
- Provides ambient lighting, framing, transition points, perimeter lighting, and accenting
- Compatible with Luxor<sup>™</sup> Technology for zoning, dimming, and colour, with separate control of the up and down configurations

#### **HS RECESSED WALL LIGHT**

The minimalist, low-profile HS Recessed Wall Light provides a practical and innovative solution for modern lighting applications. The compact fixture:

- Easily accommodates the shorter steps of contemporary hardscapes.
- Provides a next-generation alternative to traditional area lights due to its outward, floor-grazing light distribution capabilities
- Is ideal for illuminating walkways, driveways, lawns, and patios