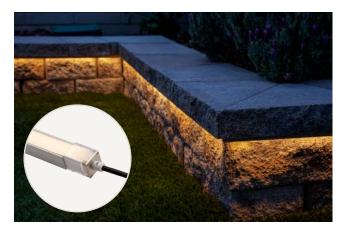

#### **SRP STRIP LIGHT**

The SRP Strip Light comes with all components needed for installation — with no adhesive or heat shrink required! The SRP ensures a seamless, long-lasting installation with:

- · An extruded silicone body that reduces hot spots
- 3.1 m or 12.2 m lengths with 51 mm cutmarks for precision customisation
- An optional aluminium channel mount for easier installation in hardscape settings