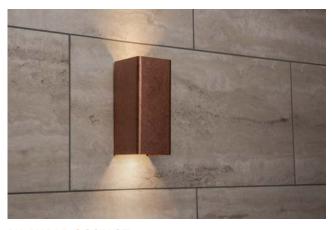

#### **NL WALL SCONCE**

The bidirectional NL Wall Sconce bridges the gap between indoor and outdoor lighting applications. Check out the key benefits provided by this versatile fixture:

- At just 81 mm wide, it's ideal for wooden posts, rafters, metal beams, and stone columns
- Provides ambient lighting, framing, transition points, perimeter lighting, and accenting
- Compatible with Luxor<sup>™</sup> Technology for zoning, dimming, and colour, with separate control of the up and down configurations