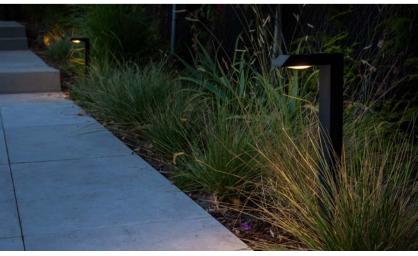

#### **NL WALL SCONCE**

The bidirectional NL Wall Sconce bridges the gap between indoor and outdoor lighting applications. Check out the key benefits provided by this versatile fixture:

- At just 81 mm wide, it's ideal for wooden posts, rafters, metal beams, and stone columns
- Provides ambient lighting, framing, transition points, perimeter lighting, and accenting
- Compatible with Luxor<sup>™</sup> Technology for zoning, dimming, and colour, with separate control of the up and down configurations

#### **HS RECESSED WALL LIGHT**

The minimalist, low-profile HS Recessed Wall Light provides a practical and innovative solution for modern lighting applications. The compact fixture:

- Easily accommodates the shorter steps of contemporary hardscapes.
- Provides a next-generation alternative to traditional area lights due to its outward, floor-grazing light distribution capabilities
- Is ideal for illuminating walkways, driveways, lawns, and patios