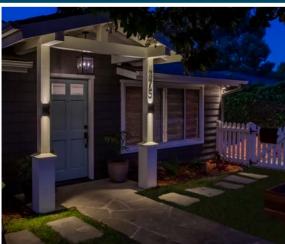

#### **NL WALL SCONCE**

The bidirectional NL Wall Sconce bridges the gap between indoor and outdoor lighting applications. Check out the key benefits provided by this versatile fixture:

- At just 81 mm wide, it's ideal for wooden posts, rafters, metal beams, and stone columns
- Provides ambient lighting, framing, transition points, perimeter lighting, and accenting
- Compatible with Luxor<sup>™</sup> Technology for zoning, dimming, and colour, with separate control of the up and down configurations