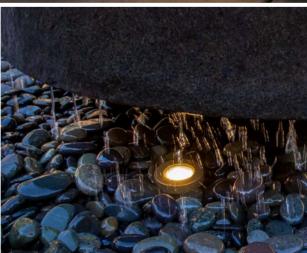

#### LP UNDERWATER LIGHT

The versatile LP Underwater Light is available with a new vertical (VR) lead wire configuration in addition to its original horizontal (HZ) orientation. The vertical option makes it easier to place the fixture:

- Directly into a wall
- · At the bottom of a golf cup
- In a 64 mm PVC schedule 40 conduit
- In ponds, fountains, and other water features