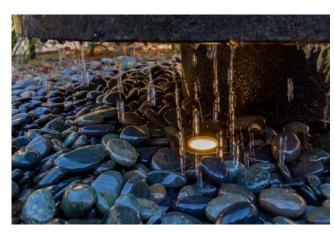

#### LP UNDERWATER LIGHT

The versatile LP Underwater Light is available with a new vertical (VR) lead wire configuration in addition to its original horizontal (HZ) orientation. The vertical option makes it easier to place the fixture:

- Directly into a wall
- · At the bottom of a golf cup
- In a 64 mm PVC schedule 40 conduit
- In ponds, fountains, and other water features