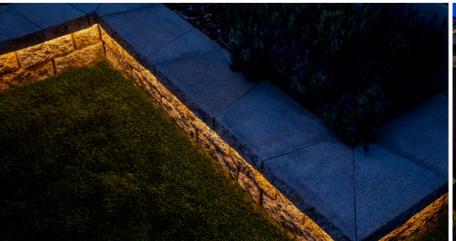

#### **SRP STRIP LIGHT**

The SRP Strip Light comes with all components needed for installation — with no adhesive or heat shrink required! The SRP ensures a seamless, long-lasting installation with:

- · An extruded silicone body that reduces hot spots
- 3.1 m or 12.2 m lengths with 51 mm cutmarks for precision customisation
- An optional aluminium channel mount for easier installation in hardscape settings