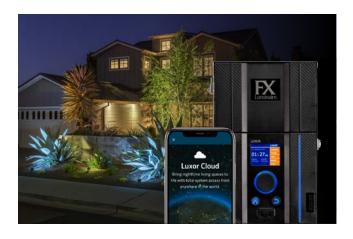

#### **LUXOR CLOUD CONTROL**

With Luxor Cloud Control, bringing nighttime living spaces to life is easier and more convenient than ever before. Cloud-based management:

- Eliminates local network limitations to streamline control
- Enables remote site management from anywhere in the world with an internet connection
- Provides time-saving off-site system control, secure cloud access, and custom site management
- Integrates fully with leading smart home technologies from Control4, Crestron, ELAN, Lutron, and Savant