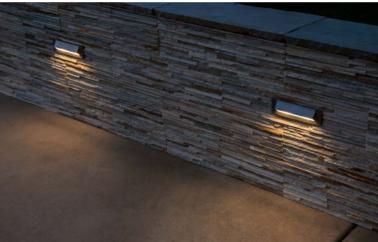

#### **HS RECESSED WALL LIGHT**

The minimalist, low-profile HS Recessed Wall Light provides a practical and innovative solution for modern lighting applications. The compact fixture:

- Easily accommodates the shorter steps of contemporary hardscapes.
- Provides a next-generation alternative to traditional area lights due to its outward, floor-grazing light distribution capabilities
- Is ideal for illuminating walkways, driveways, lawns, and patios