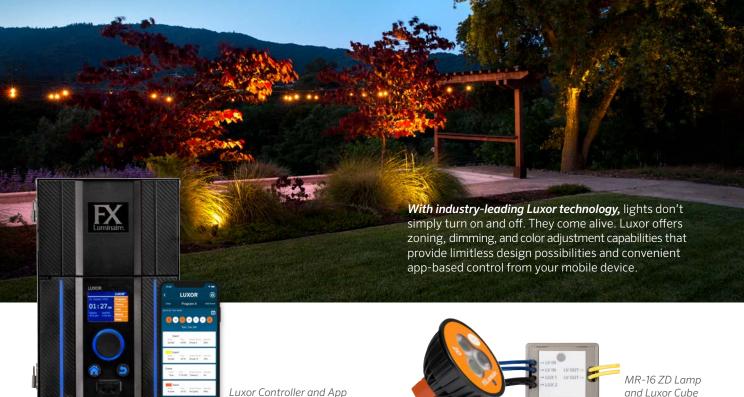

## **CONTROLLER**

- Zoning, diming, and color control capabilities
- Up to 250 independently adjustable lighting groups
- Up to 40 custom themes for special celebrations
- Preset calendar-based programming
- Preinstalled LAN connection
- Optional remote Wi-Fi antenna
- Smart device app control
- · Smart home compatible

## **APP**

- Manage individual group intensities and colors
- Create custom themes
- Generate a custom color palette
- · Set custom schedules
- Wirelessly assign lighting fixtures

## **LUXOR ACCESSORIES**

Add zoning and dimming to:

Low-voltage LED fixtures

 Outdoor living space elements such as fire pits and water features