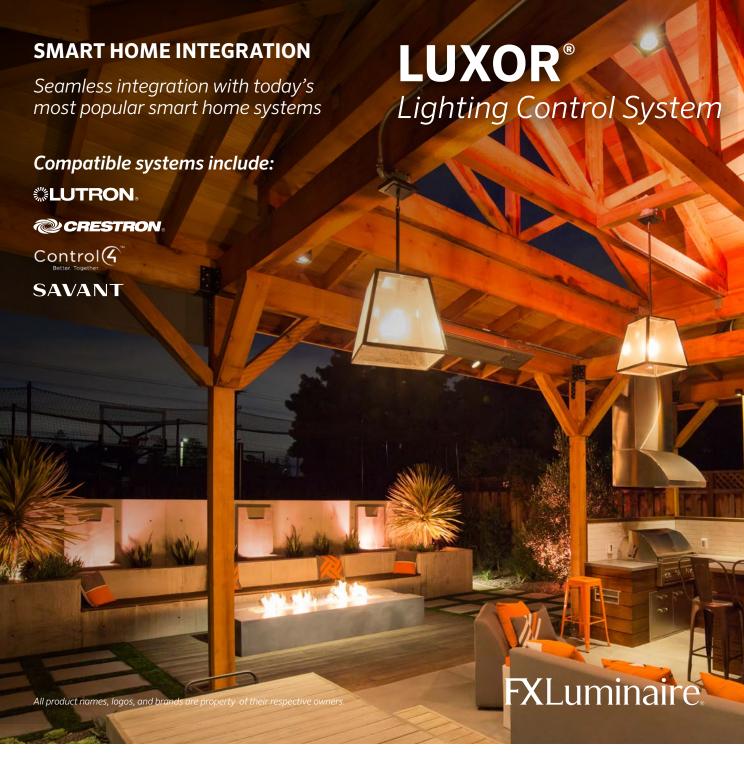

## **CONTROLLER**

- Zoning, diming, and color control capabilities
- Up to 250 independently adjustable lighting groups
- Up to 40 custom themes for special celebrations
- Preset calendar-based programming
- Preinstalled LAN connection
- Optional remote Wi-Fi antenna
- Smart device app control
- · Smart home compatible

## **APP**

- Manage individual group intensities and colors
- Create custom themes
- Generate a custom color palette
- · Set custom schedules
- Wirelessly assign lighting fixtures