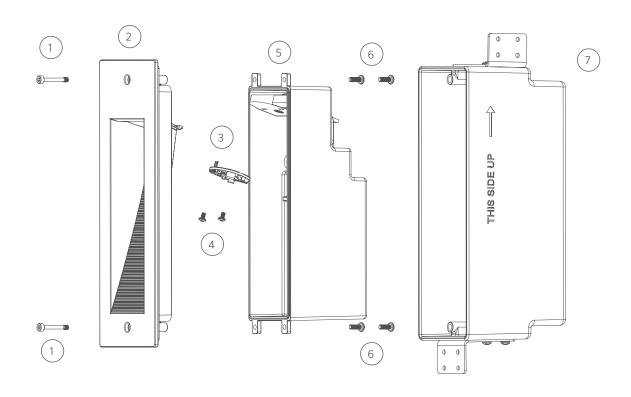

#### Replacement Parts

| ITEM | DESCRIPTION             | PART#          |
|------|-------------------------|----------------|
| 1    | Screw, M3.5-0.6, 25 mm  | †              |
| 2    | Faceplate               | †              |
| NS   | Lens and Lens Gasket    | †              |
| NS   | Faceplate Gasket        | †              |
| 1-2  | Faceplate Assembly      | VKFPXX*        |
| 3    | LED Board               | See LED Chart  |
| 4    | Screw                   | See LED Chart  |
| 5    | Housing                 | †              |
| 6    | Screw, M3.5-0.6 x 10 mm | 250031090000SP |
| 7    | Mounting Kit            | MKVK           |

NS = Not shown

XX\* Finish code

 $<sup>^{\</sup>scriptscriptstyle \dagger}$  This fixture is not serviceable. Contact Customer Support or a local distributor to order a new product.