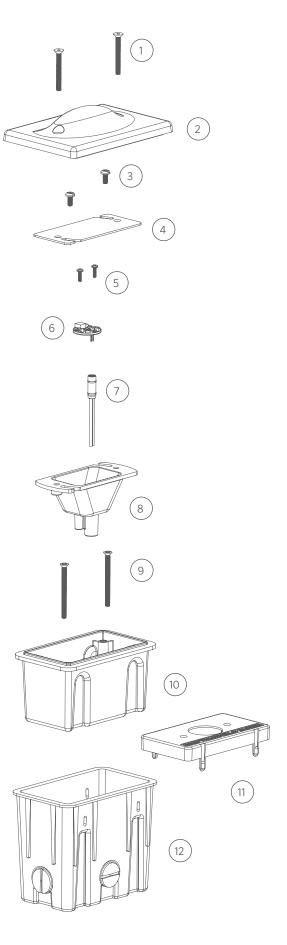

### Replacement Parts

| ITEM  | DESCRIPTION                   | PART#         |
|-------|-------------------------------|---------------|
| 1     | Screw, #8-32 x 1½"            | 250021670000  |
| 2     | Faceplate, Lens, and Gasket   | †             |
| 1-2   | Faceplate Assembly            | UN-FP-XX*     |
| 3     | Screw, #8-32 x ¾"             | 250013070000  |
| 4     | Color Filter, Amber           | 250015770000‡ |
| 5     | Screw                         | See LED Chart |
| 6     | LED Board                     | See LED Chart |
| 7     | Socket, 10' (3 m)             | †             |
| 8     | Reflector                     | 250015750000  |
| 9     | Screw, #8-32 x 2"             | 250013080000  |
| 10    | Inner Box                     | †             |
| 3-10  | LED Retrofit Kit              | CP-LED-RETRO  |
| 11    | Sleeve Protector              | †             |
| 12    | Outer Sleeve                  | †             |
| 11-12 | Sleeve and Protector Assembly | 250022040000  |
| NS    | Hex Key, 3/32" Long Arm       | 250013120000  |

NS = Not shown

<sup>\*</sup> XX = Finish code

<sup>†</sup> This part is not serviceable. Contact Customer Support or a local distributor to order a new product.

<sup>‡</sup> Available with the CP-LED-RETRO Kit