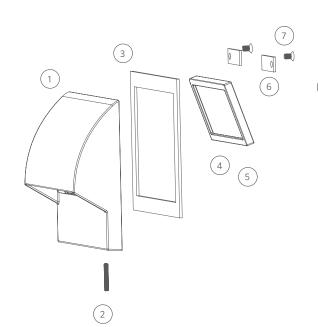

### Replacement Parts

| DESCRIPTION                     |                                                                                                                                                                                                                                                                                  | PART#                                                                                                                                                                                                                                                                                                       |
|---------------------------------|----------------------------------------------------------------------------------------------------------------------------------------------------------------------------------------------------------------------------------------------------------------------------------|-------------------------------------------------------------------------------------------------------------------------------------------------------------------------------------------------------------------------------------------------------------------------------------------------------------|
| Faccileta                       | Curved (CV)                                                                                                                                                                                                                                                                      | †                                                                                                                                                                                                                                                                                                           |
| гасеріате                       | Flat (FT)                                                                                                                                                                                                                                                                        | †                                                                                                                                                                                                                                                                                                           |
| Screw, M3 x 0.5 mm, 20 mm       |                                                                                                                                                                                                                                                                                  | 250031040000                                                                                                                                                                                                                                                                                                |
| Gasket for Faceplate            |                                                                                                                                                                                                                                                                                  | †                                                                                                                                                                                                                                                                                                           |
| Lens                            |                                                                                                                                                                                                                                                                                  | †                                                                                                                                                                                                                                                                                                           |
| Gasket for Lens                 |                                                                                                                                                                                                                                                                                  | †                                                                                                                                                                                                                                                                                                           |
| Mounting Bracket                |                                                                                                                                                                                                                                                                                  | †                                                                                                                                                                                                                                                                                                           |
| Screw                           |                                                                                                                                                                                                                                                                                  | †                                                                                                                                                                                                                                                                                                           |
| Faceplate Assembly, Curved (CV) |                                                                                                                                                                                                                                                                                  | SL5-FP-CV-XX*                                                                                                                                                                                                                                                                                               |
| Faceplate Assembly              | , Flat (FT)                                                                                                                                                                                                                                                                      | SL5-FP-FT-XX*                                                                                                                                                                                                                                                                                               |
| Screw, M3 x 0.5 mm, 5 mm        |                                                                                                                                                                                                                                                                                  | †                                                                                                                                                                                                                                                                                                           |
| Lens Assembly                   |                                                                                                                                                                                                                                                                                  | SL5-LENS                                                                                                                                                                                                                                                                                                    |
| Screw, 4-40 x ¼"                |                                                                                                                                                                                                                                                                                  | †                                                                                                                                                                                                                                                                                                           |
| LED Board                       |                                                                                                                                                                                                                                                                                  | See LED Chart                                                                                                                                                                                                                                                                                               |
| Housing                         |                                                                                                                                                                                                                                                                                  | †                                                                                                                                                                                                                                                                                                           |
| Screw, M3.5 x 0.6 mm, 6 mm      |                                                                                                                                                                                                                                                                                  | †                                                                                                                                                                                                                                                                                                           |
| Socket, 10' (3 m)               |                                                                                                                                                                                                                                                                                  | †                                                                                                                                                                                                                                                                                                           |
| Mounting Kit, Curve             | ed (CV)                                                                                                                                                                                                                                                                          | MK-SL5-CV                                                                                                                                                                                                                                                                                                   |
| Mounting Kit, Flat (I           | FT)                                                                                                                                                                                                                                                                              | MK-SL5-FT                                                                                                                                                                                                                                                                                                   |
| Hex Key, 1.5 mm                 |                                                                                                                                                                                                                                                                                  |                                                                                                                                                                                                                                                                                                             |
|                                 | Faceplate  Screw, M3 x 0.5 mm  Gasket for Faceplate Lens  Gasket for Lens  Mounting Bracket  Screw  Faceplate Assembly  Faceplate Assembly  Screw, M3 x 0.5 mm  Lens Assembly  Screw, 4-40 x ¼"  LED Board  Housing  Screw, M3.5 x 0.6 m  Socket, 10' (3 m)  Mounting Kit, Curve | Faceplate  Curved (CV) Flat (FT)  Screw, M3 x 0.5 mm, 20 mm  Gasket for Faceplate  Lens  Gasket for Lens  Mounting Bracket  Screw  Faceplate Assembly, Curved (CV) Faceplate Assembly, Flat (FT)  Screw, M3 x 0.5 mm, 5 mm  Lens Assembly  Screw, 4-40 x ¼"  LED Board  Housing  Screw, M3.5 x 0.6 mm, 6 mm |

NS = Not shown

<sup>†</sup> This part is not serviceable. Contact Customer Support or a local distributor to order a new product.

<sup>\*</sup> XX = Finish code