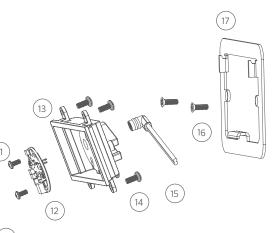

### **DESIGNER** | ROUND BOARDS WITH BEAM ANGLE LENSES, 1/3 LED

### 2nd Gen LED Chart

| DESCRIPTION                                                        | PART#            |  |
|--------------------------------------------------------------------|------------------|--|
| LED Replacement Kits (Board, Reflector, Screws, Beam Angle Lenses) |                  |  |
| 1 LED Up Light Kit (2700K)                                         | KIT-1LED-RD-W    |  |
| 3 LED Up Light Kit (2700K)                                         | KIT-3LED-RD-W    |  |
| ZD1LED Up Light Kit (2700K)                                        | KIT-ZD-1LED-RD-W |  |
| ZD 3 LED Up Light Kit (2700K)                                      | KIT-ZD-3LED-RD-W |  |
| ZDC 3 LED Kit, Medium                                              | ZDC-KIT-M        |  |
| Reflectors                                                         |                  |  |
| 1 LED Reflector                                                    | 770000           |  |
| 3 LED Reflector                                                    | 770700           |  |
| ZDC 3 LED Reflector, Medium                                        | 250022050000     |  |
| Screws                                                             |                  |  |
| 1 LED/3 LED Screw, #4-40 x 3/8" (Qty Req: 2)                       | 762400           |  |
|                                                                    |                  |  |

# Beam Angle Lens Chart

| DESCRIPTION                 | PART#         |
|-----------------------------|---------------|
| Round Beam Angle Lenses     |               |
| 1 LED Spot Lens (20°)       | 770600        |
| 1 LED Flood Lens (35°)      | 1LED-FL-LENS  |
| 1 LED Wide Flood Lens (60°) | 1LED-WFL-LENS |
| 3 LED Spot Lens (20°)       | 771300        |
| 3 LED Flood Lens (35°)      | 3LED-FL-LENS  |
| 3 LED Wide Flood Lens (60°) | 3LED-WFL-LENS |

#### 1st Gen LED Chart

| DESCRIPTION                                    | PART#             |
|------------------------------------------------|-------------------|
| LED Replacement Kits (Board, Reflector, Screw  | s, Color Filters) |
| 1 LED Up Light Kit (3900K)                     | 1LED-UL-KIT       |
| 3 LED Up Light Kit (3900K)                     | 3LED-UL-KIT       |
| ZD1LED Up Light Kit (3900K)                    | ZD-1LED-UL-KIT    |
| ZD 3 LED Up Light Kit (3900K)                  | ZD-3LED-UL-KIT    |
| ZD 3 LED T Up Light Kit (TURTLE)               | ZD-3LED-T-KIT     |
| Color Filter Lenses Only                       |                   |
| 1 LED Color Filter, Amber                      | 770100            |
| 1 LED Color Filter, Blue                       | 770101            |
| 1 LED Color Filter, Green                      | 770102            |
| 3 LED Color Filter, Amber                      | 770800            |
| 3 LED Color Filter, Blue                       | 770801            |
| 3 LED Color Filter, Green                      | 770802            |
| Optics Kits (Reflector, Screws, Color Filters) |                   |
| 1 LED Optics Kit                               | 1LED-OPTICS-KIT   |
| 3 LED Optics Kit                               | 3LED-OPTICS-KIT   |