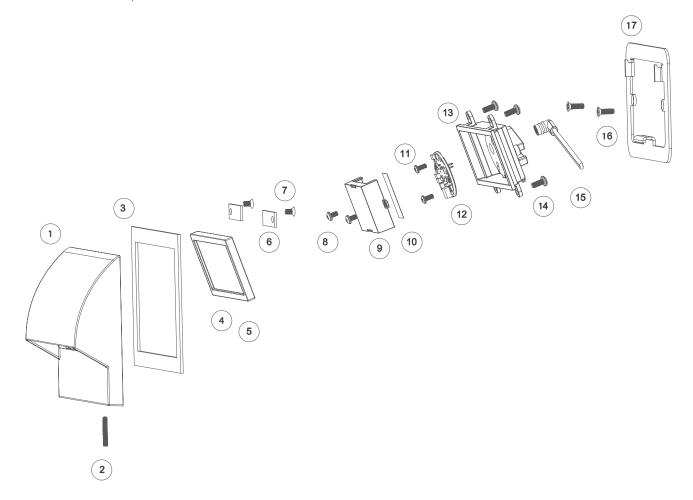

## Replacement Parts

| ITEM     | DESCRIPTION                             | CATALOG#      |
|----------|-----------------------------------------|---------------|
| 1-3, 6-7 | Faceplate Assembly, Curve               | SL5FPCVXX*    |
|          | Faceplate Assembly, Flat                | SL5FPFTXX*    |
| 8        | Screws, M3 x 0.5 mm, 5 mm LG, Phil, SST | †             |
| 9, 10    | Lens Assembly                           | SL5LENS       |
| 11       | Screws, PH, 4-40 x ¼", Phil, SST        | †             |
| 12       | LED Board                               | See LED Chart |
| 13       | Housing                                 | †             |
| 14       | Screw, M3.5 x 0.6 mm, 6 mm, Phil, SST   | †             |
| 15       | 90° Socket                              | †             |
| 16-17    | Mounting Kit, Curve                     | MKSL5CV       |
|          | Mounting Kit, Flat                      | MKSL5FT       |
|          |                                         |               |

<sup>\*</sup> XX = Finish code

<sup>&</sup>lt;sup>†</sup> This part is not serviceable. Contact Customer Support or a local distributor to order a new product.