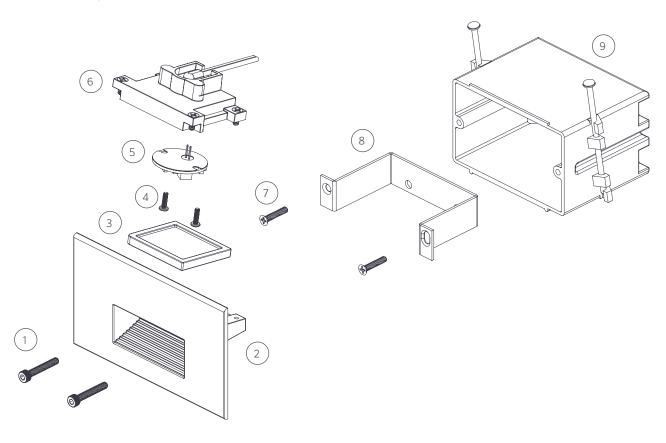

## Replacement Parts

| ITEM | DESCRIPTION                        | PART#         |
|------|------------------------------------|---------------|
| 1    | Screw, M4 x 25 mm                  | 250033970000  |
| 2    | Faceplate                          | †             |
| 1-2  | Faceplate Assembly                 | RH-FP-XX*     |
| 3    | Lens Assembly                      | RH-LA         |
| 4    | Screw                              | See LED Chart |
| 5    | LED Board                          | See LED Chart |
| 6    | Housing                            | †             |
| 7    | Screw, #6-32 x 3/4"                | 250030050000  |
| 8    | Mounting Bracket                   | †             |
| 7-8  | Mounting Kit                       | MK-RH         |
| 9    | Single-Gang Junction Box, New Work | JB-1G-NW-NM   |
| NS   | Hex Key, M3                        | 250036100000  |

NS = Not shown

 $XX^* = Finish code$ 

<sup>&</sup>lt;sup>†</sup> This item is not serviceable. Contact Customer Support or a local distributor to order a new product.