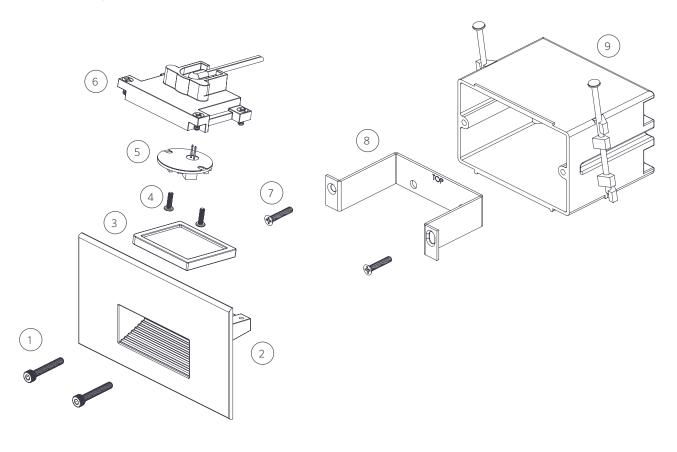

### Replacement Parts

| ITEM | DESCRIPTION                        | PART#          |
|------|------------------------------------|----------------|
| 1    | Screw, M4 x 25 mm                  | 250033970000SP |
| 2    | Faceplate                          | †              |
| 1-2  | Faceplate Assembly                 | RHFPXX*        |
| 3    | Lens Assembly                      | RHLA           |
| 4    | Screw                              | See LED Chart  |
| 5    | LED Board                          | See LED Chart  |
| 6    | Housing                            | †              |
| 7    | Screw, #6-32 x 3/4"                | 250030050000   |
| 8    | Mounting Bracket                   |                |
| 7-8  | Mounting Kit                       | MKRH           |
| 9    | Single-Gang Junction Box, New Work | JB1GNWNM       |
| NS   | Hex Key, M3                        | 250036100000   |

NS = Not shown $XX^* = Finish code$ 

<sup>†</sup> This item is not serviceable. Contact Customer Support or a local distributor to order a new product.