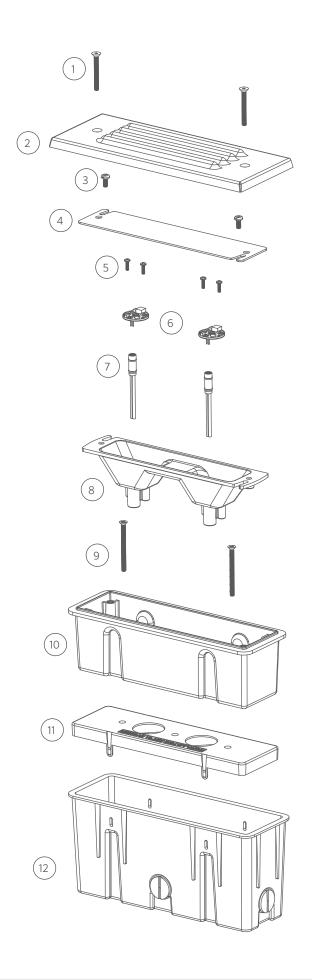

#### Replacement Parts

| ITEM  | DESCRIPTION                   | PART#         |
|-------|-------------------------------|---------------|
| 1     | Screw, #8-32 x 1½"            | 250021670000  |
| 2     | Faceplate, Lens, and Gasket   | †             |
| 1-2   | Faceplate Assembly            | LM-FP-XX*     |
| 3     | Screw, #8-32 x %"             | 250013070000  |
| 4     | Color Filter, Amber           | 250015760000‡ |
| 5     | Screw                         | See LED Chart |
| 6     | LED Board                     | See LED Chart |
| 7     | Socket, 10' (3 m)             | †             |
| 8     | Reflector                     | 250015740000  |
| 9     | Screw, #8-32 x 2"             | 250013080000  |
| 10    | Inner Box                     | †             |
| 4-10  | LED Retrofit Kit              | LM-LED-RETRO  |
| 11    | Sleeve Protector              | †             |
| 12    | Preinstall Sleeve             | †             |
| 11-12 | Sleeve and Protector Assembly | 250022030000  |
| NS    | Hex Key, 3/32" Long Arm       | 250013120000  |
|       |                               |               |

NS = Not shown

<sup>\*</sup> XX = Finish code

<sup>†</sup> This part is not serviceable. Contact Customer Support or a local distributor to order a new product.

<sup>‡</sup> Available with the LM-LED-RETRO Kit