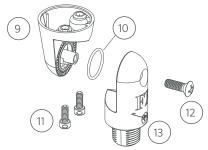

## Replacement Parts

| ITEM | DESCRIPTION                 | CATALOG#       |
|------|-----------------------------|----------------|
| 1    | Lens Cap Assembly           | QZLCXX*        |
| 2    | Beam Angle Lens             | See LED Chart  |
| 3    | Screw                       | See LED Chart  |
| 4    | Reflector                   | See LED Chart  |
| 5    | LED Board                   | See LED Chart  |
| 6    | Socket, 3-meter             | 752601         |
| 7    | O-Ring                      | 250010280015   |
| 8    | Body                        | †              |
| 9    | Base                        | †              |
| 10   | O-Ring                      | 250010280002   |
| 11   | Screw, #10-24 x 3/8"        | 250013940000   |
| 12   | Screw, ¼"-20 x ¾"           | 250010290000   |
| 13   | Knuckle Subassembly         | KFM050XX*      |
| 14   | Super Slot Spike            | 753900         |
| 15   | Lock Ring (Order in Qty 25) | 250030410000SP |

<sup>\*</sup>XX = Finish code