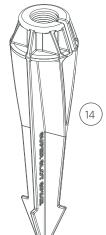

## Replacement Parts

| ITEM | DESCRIPTION                 | CATALOG#       |
|------|-----------------------------|----------------|
| 1    | Lens Cap Assembly           | QZLCXX*        |
| 2    | Beam Angle Lens             | See LED Chart  |
| 3    | Screw                       | See LED Chart  |
| 4    | Reflector                   | See LED Chart  |
| 5    | LED Board                   | See LED Chart  |
| 6    | Socket, 3-meter             | 752601         |
| 7    | O-Ring                      | 250010280015   |
| 8    | Body                        | †              |
| 9    | Base                        | †              |
| 10   | O-Ring                      | 250010280002   |
| 11   | Screw, #10-24 x 3/8"        | 250013940000   |
| 12   | Screw, ¼"-20 x ¾"           | 250010290000   |
| 13   | Knuckle Subassembly         | KFM050XX*      |
| 14   | Super Slot Spike            | 753900         |
| 15   | Lock Ring (Order in Qty 25) | 250030410000SP |