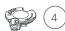

## Replacement Parts

| ITEM | DESCRIPTION                 | CATALOG#       |
|------|-----------------------------|----------------|
| 1    | Lens Cap Assembly           | QZLCXX*        |
| 2    | Beam Angle Lens             | See LED Chart  |
| 3    | Screw                       | See LED Chart  |
| 4    | Reflector                   | See LED Chart  |
| 5    | LED Board                   | See LED Chart  |
| 6    | Socket, 3-meter             | 752601         |
| 7    | O-Ring                      | 250010280015   |
| 8    | Body                        | †              |
| 9    | Base                        | †              |
| 10   | O-Ring                      | 250010280002   |
| 11   | Screw, #10-24 x 3/8"        | 250013940000   |
| 12   | Screw, ¼"-20 x ¾"           | 250010290000   |
| 13   | Knuckle Subassembly         | KFM050XX*      |
| 14   | Super Slot Spike            | 753900         |
| 15   | Lock Ring (Order in Qty 25) | 250030410000SP |