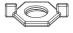

## Replacement Parts

| ITEM | DESCRIPTION                 | CATALOG#       |
|------|-----------------------------|----------------|
| 1    | Lens Cap Assembly           | QZLCXX*        |
| 2    | Beam Angle Lens             | See LED Chart  |
| 3    | Screw                       | See LED Chart  |
| 4    | Reflector                   | See LED Chart  |
| 5    | LED Board                   | See LED Chart  |
| 6    | Socket, 3-meter             | 752601         |
| 7    | O-Ring                      | 250010280015   |
| 8    | Body                        | †              |
| 9    | Base                        | †              |
| 10   | O-Ring                      | 250010280002   |
| 11   | Screw, #10-24 x 3/8"        | 250013940000   |
| 12   | Screw, ¼"-20 x ¾"           | 250010290000   |
| 13   | Knuckle Subassembly         | KFM050XX*      |
| 14   | Super Slot Spike            | 753900         |
| 15   | Lock Ring (Order in Qty 25) | 250030410000SP |