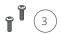

## Replacement Parts

| ITEM | DESCRIPTION                 | CATALOG#       |
|------|-----------------------------|----------------|
| 1    | Lens Cap Assembly           | QZLCXX*        |
| 2    | Beam Angle Lens             | See LED Chart  |
| 3    | Screw                       | See LED Chart  |
| 4    | Reflector                   | See LED Chart  |
| 5    | LED Board                   | See LED Chart  |
| 6    | Socket, 3-meter             | 752601         |
| 7    | O-Ring                      | 250010280015   |
| 8    | Body                        | †              |
| 9    | Base                        | †              |
| 10   | O-Ring                      | 250010280002   |
| 11   | Screw, #10-24 x 3/8"        | 250013940000   |
| 12   | Screw, ¼"-20 x ¾"           | 250010290000   |
| 13   | Knuckle Subassembly         | KFM050XX*      |
| 14   | Super Slot Spike            | 753900         |
| 15   | Lock Ring (Order in Qty 25) | 250030410000SP |

## LED Chart

| ITEM | DESCRIPTION                                  | CATALOG#                |
|------|----------------------------------------------|-------------------------|
| 2    | 1 LED Spot Lens (20°)                        | 770600                  |
| 2    | 1 LED Flood Lens (35°)                       | 1LEDFLLENS              |
| 2    | 1 LED Wide Flood Lens (60°)                  | 1LEDWFLLENS             |
| 3    | 1 LED/3 LED Screw, #4-40 x 3/8" (Qty Req: 2) | 762400                  |
| 4    | 1 LED Reflector                              | 770000                  |
| 5    | 1 LED Board, 2nd Generation                  | KIT1LEDRDW <sup>‡</sup> |