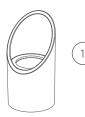

## Replacement Parts

| ITEM | DESCRIPTION                 | CATALOG#       |
|------|-----------------------------|----------------|
| 1    | Lens Cap Assembly           | QZLCXX*        |
| 2    | Beam Angle Lens             | See LED Chart  |
| 3    | Screw                       | See LED Chart  |
| 4    | Reflector                   | See LED Chart  |
| 5    | LED Board                   | See LED Chart  |
| 6    | Socket, 3-meter             | 752601         |
| 7    | O-Ring                      | 250010280015   |
| 8    | Body                        | †              |
| 9    | Base                        | †              |
| 10   | O-Ring                      | 250010280002   |
| 11   | Screw, #10-24 x 3/8"        | 250013940000   |
| 12   | Screw, ¼"-20 x ¾"           | 250010290000   |
| 13   | Knuckle Subassembly         | KFM050XX*      |
| 14   | Super Slot Spike            | 753900         |
| 15   | Lock Ring (Order in Qty 25) | 250030410000SP |