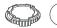

## Replacement Parts

| ITEM | DESCRIPTION                 | CATALOG#       |
|------|-----------------------------|----------------|
| 1    | Lens Cap Assembly           | QZLCXX*        |
| 2    | Beam Angle Lens             | See LED Chart  |
| 3    | Screw                       | See LED Chart  |
| 4    | Reflector                   | See LED Chart  |
| 5    | LED Board                   | See LED Chart  |
| 6    | Socket, 3-meter             | 752601         |
| 7    | O-Ring                      | 250010280015   |
| 8    | Body                        | †              |
| 9    | Base                        | †              |
| 10   | O-Ring                      | 250010280002   |
| 11   | Screw, #10-24 x 3/8"        | 250013940000   |
| 12   | Screw, ¼"-20 x ¾"           | 250010290000   |
| 13   | Knuckle Subassembly         | KFM050XX*      |
| 14   | Super Slot Spike            | 753900         |
| 15   | Lock Ring (Order in Qty 25) | 250030410000SP |