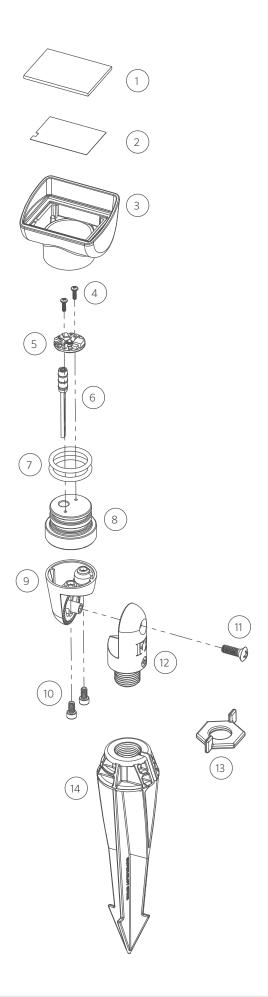

## **Replacement Parts**

| 17544  | DESCRIPTION                 | CATALOC "      |
|--------|-----------------------------|----------------|
| ITEM   | DESCRIPTION                 | CATALOG #      |
| 1      | Lens                        | †              |
| 2      | Diffuser                    | †              |
| 3      | Shroud                      | †              |
| 1-3, 7 | Lens Cap Assembly, Frosted  | VW31LF-XX*     |
| 4      | Screw, #4-40 x ¾"           | 762400         |
| 5      | LED Board                   | See LED Chart  |
| 6      | Socket, 3 m                 | 752601         |
| 7      | O-Ring                      | 250010280015   |
| 8      | Body                        | +              |
| 9      | Base                        | †              |
| 10     | Screw, #10-24 x ¾"          | 250013940000   |
| 11     | Screw, ¼"-20 x ¾"           | 250010290000   |
| 12     | Knuckle Subassembly         | KFM050-XX*     |
| 13     | Lock Ring (Order in Qty 25) | 250030410000SP |
| 14     | Super Slot Spike            | 753900         |
|        |                             |                |

\*XX = Finish code

<sup>+</sup>This part is not serviceable. Contact Customer Support or a local distributor to order a complete product.