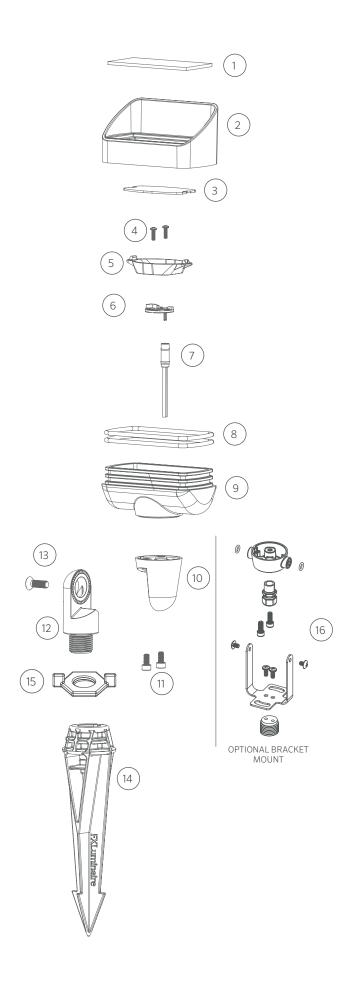

# Replacement Parts

| ITEM  | DESCRIPTION          |                 | PART#          |
|-------|----------------------|-----------------|----------------|
| 1     | Lens                 |                 | †              |
| 2     | Shroud               |                 | †              |
| 1-2   | Lens Cap             |                 | PB-LC-XX*      |
| 3     | Diffuser             |                 | See LED Chart  |
| 4     | Screw                |                 | See LED Chart  |
| 5     | Reflector            |                 | See LED Chart  |
| 6     | LED Board            |                 | See LED Chart  |
| 7     | Socket, 10' (3 m)    |                 | †              |
| 8     | O-Ring               |                 | 250025950000   |
| 9     | Body                 |                 | †              |
| 10    | Knuckle Base         |                 | †              |
| 11    | Screw, #10-24 x 3/8" |                 | 250013940000   |
| 12    | Knuckle              |                 | †              |
| 13    | Screw, ¼"-20 x ¾"    | Stainless Steel | 250010290000   |
|       |                      | Brass           | 250010630000   |
|       |                      | Antique Bronze  | 250010630012   |
|       |                      | Antique Tumbled | 250010630020   |
| 12-13 | Knuckle Subassembly  |                 | KFM-050-XX*    |
| 14    | Super Slot Spike     |                 | 753900         |
| 15    | Lock Ring            |                 | 250030410000SP |
| 16    | Bracket Mount Assem  | bly             | BM-050-XX*     |

<sup>\*</sup>XX = Finish code † This part is not serviceable. Contact Customer Support or a local distributor to order a new product.