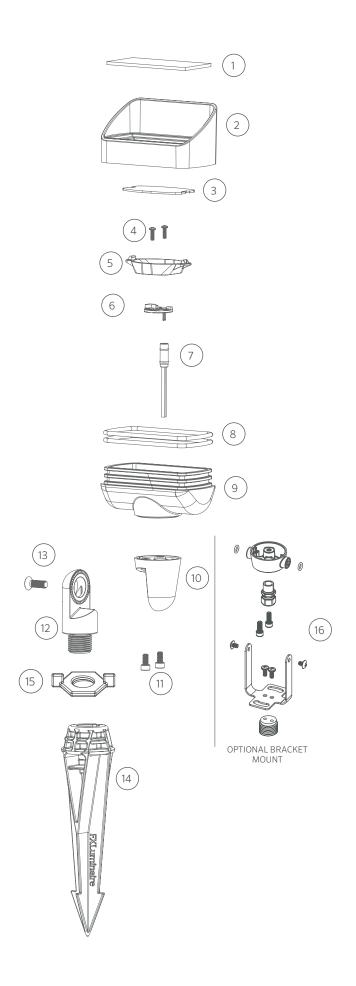

## Replacement Parts

| ITEM  | DESCRIPTION          |                 | PART#          |
|-------|----------------------|-----------------|----------------|
| 1     | Lens                 |                 | †              |
| 2     | Shroud               |                 | †              |
| 1-2   | Lens Cap             |                 | PB-LC-XX*      |
| 3     | Diffuser             |                 | See LED Chart  |
| 4     | Screw                |                 | See LED Chart  |
| 5     | Reflector            |                 | See LED Chart  |
| 6     | LED Board            |                 | See LED Chart  |
| 7     | Socket, 10' (3 m)    |                 | †              |
| 8     | O-Ring               |                 | 250025950000   |
| 9     | Body                 |                 | †              |
| 10    | Knuckle Base         |                 | †              |
| 11    | Screw, #10-24 x 3/8" |                 | 250013940000   |
| 12    | Knuckle              |                 | †              |
| 13    | Screw, ¼"-20 x ¾"    | Stainless Steel | 250010290000   |
|       |                      | Brass           | 250010630000   |
|       |                      | Antique Bronze  | 250010630012   |
|       |                      | Antique Tumbled | 250010630020   |
| 12-13 | Knuckle Subassembly  |                 | KFM-050-XX*    |
| 14    | Super Slot Spike     |                 | 753900         |
| 15    | Lock Ring            |                 | 250030410000SP |
| 16    | Bracket Mount Assem  | bly             | BM-050-XX*     |
|       |                      |                 |                |

<sup>\*</sup>XX = Finish code † This part is not serviceable. Contact Customer Support or a local distributor to order a new product.