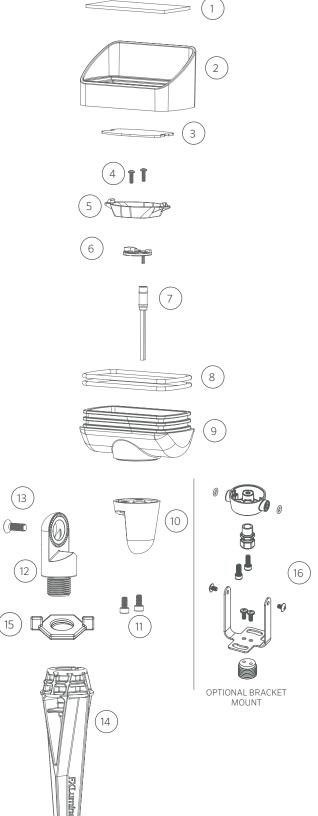

## **Replacement Parts**

| ITEM  | DESCRIPTION         |                 | PART #         |  |
|-------|---------------------|-----------------|----------------|--|
| 1     | Lens                |                 | +              |  |
| 2     | Shroud              |                 | †              |  |
| 1-2   | Lens Cap            |                 | PB-LC-XX*      |  |
| 3     | Diffuser            |                 | See LED Chart  |  |
| 4     | Screw               |                 | See LED Chart  |  |
| 5     | Reflector           |                 | See LED Chart  |  |
| 6     | LED Board           |                 | See LED Chart  |  |
| 7     | Socket, 10' (3 m)   |                 | †              |  |
| 8     | O-Ring              |                 | 250025950000   |  |
| 9     | Body                |                 | †              |  |
| 10    | Knuckle Base        |                 | †              |  |
| 11    | Screw, #10-24 x ¾"  |                 | 250013940000   |  |
| 12    | Knuckle             |                 | †              |  |
|       | Screw, ¼"-20 x ¾"   | Stainless Steel | 250010290000   |  |
| 13    |                     | Brass           | 250010630000   |  |
|       |                     | Antique Bronze  | 250010630012   |  |
|       |                     | Antique Tumbled | 250010630020   |  |
| 12-13 | Knuckle Subassembly |                 | KFM-050-XX*    |  |
| 14    | Super Slot Spike    |                 | 753900         |  |
| 15    | Lock Ring           |                 | 250030410000SP |  |
| 16    | Bracket Mount Assem | bly             | BM-050-XX*     |  |
|       |                     |                 |                |  |

15

\*XX = Finish code † This part is not serviceable. Contact Customer Support or a local distributor to order a new product.