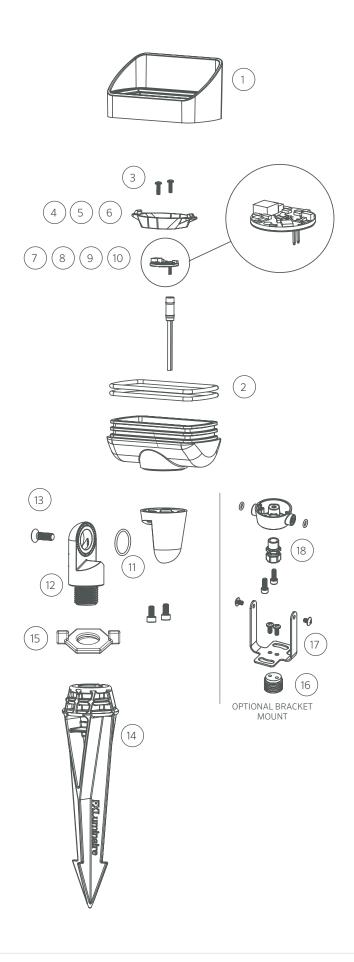

## **DESIGNER** | UP LIGHT | PB

## Replacement Parts

| ITEM  | DESCRIPTION                 | CATALOG#       |
|-------|-----------------------------|----------------|
| 1     | Lens Cap                    | PBLCXX*        |
| 2     | O-Rings                     | 250025950000   |
| 3     | Screw, #4-40 x 3%"          | 762400         |
| 4-6   | Reflector                   | See LED Chart  |
| 7-10  | LED Board                   | See LED Chart  |
| 8     | Socket, 3-meter             | 752601         |
| 9     | Housing                     | †              |
| 10    | Screw, #10-24 x 3/8"        | 250013940000   |
| 11    | O-Ring                      | 250010280002   |
| 12    | Knuckle Subassembly         | KFM050XX*      |
| 13    | Screw, ¼"-20 x ¾"           | 250010290000   |
| 14    | Super Slot Spike            | 753900         |
| 15    | Lock Ring (Order in Qty 25) | 250030410000SP |
| 16    | Bracket Mount Knuckle Base  | -              |
| 17    | Stainless Steel Bracket     | 250026820000   |
| 18    | Strain Relief Connector     | 250026840000   |
| 16-18 | Bracket Mount Assembly      | BM050XX*       |

<sup>\*</sup>XX = Finish code

## LED Chart

| ITEM | DESCRIPTION                 | CATALOG#                |
|------|-----------------------------|-------------------------|
| 4    | 1 LED Reflector, PB         | 763000                  |
| 5    | 3 LED Reflector, PB         | 763100                  |
| 6    | ZDC Reflector               | 250022050000            |
| 7    | 1 LED Board, 2nd Generation | KIT1LEDRDW <sup>‡</sup> |
| 8    | 3 LED Board, 2nd Generation | KIT3LEDRDW              |
| 9    | ZD 3 LEDT Board, Amber      | ZD3LEDTKIT              |
| 10   | ZDC LED Board               | ZDCKITM <sup>†</sup>    |
| 17   | Stainless Steel Bracket     | 250026820000            |
| 18   | Strain Relief Connector     | 250026840000            |

<sup>&</sup>lt;sup>‡</sup>ZD = Zoneable and dimmable (add ZD to front of part number) \*\*ZDC Kit includes LED board and screws (#3). Order reflector

## 1st Generation LED Chart

| ITEM | DESCRIPTION             | CATALOG#   |
|------|-------------------------|------------|
|      | 1 LED Board             | 1LEDULKIT‡ |
|      | 3 LED Board             | 3LEDULKIT‡ |
|      | Color Filter, Amber, PB | 763200     |
|      | Color Filter, Blue, PB  | 763201     |
|      | Color Filter, Green, PB | 763202     |

<sup>&</sup>lt;sup>†</sup>This part is not serviceable. Contact Customer Support or a local distributor to order a new product.

<sup>(#6)</sup> separately. †ZDC Kit includes LED board, reflector, screws, and flood lens (3LEDFLLENS)