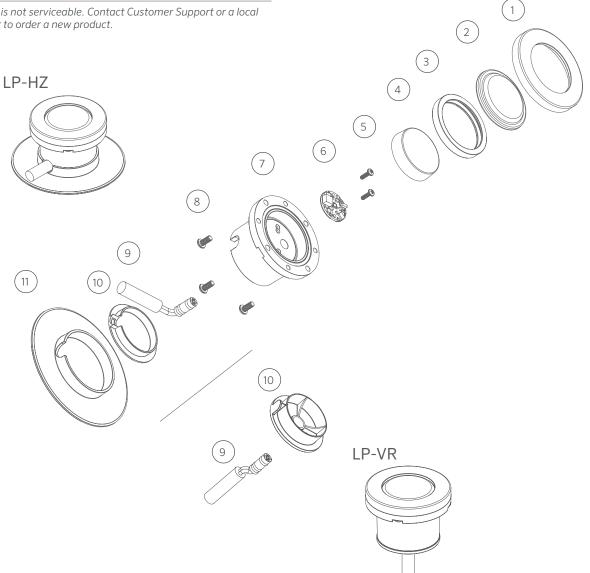

## Replacement Parts

| ITEM | DESCRIPTION                                       | CATALOG#      |
|------|---------------------------------------------------|---------------|
| 1    | Shroud, Brass, LP                                 | 250022440000  |
| 2    | Lens, Glass, Forged, LP                           | 250022470000  |
| 3    | Gasket, Silicone, LP                              | 250022460000  |
| 4    | Color Filter, MO                                  | See LED Chart |
| 5    | Screw, PNH, #4-40 x ¾" LG,<br>Mach, Phillips, SST | 762400        |
| 6    | LED Board                                         | See LED Chart |
| 7    | Housing, Brass, LP                                | †             |
| 8    | Screw, Bh, #8-32 x ¾" LG,<br>Torx, SST            | 250023810000  |
| 9    | Connector, Stow, Overmolded                       | †             |
| 10   | Cover, Plastic, LP                                | †             |
| 11   | Stand, Plastic, Flat, LP                          | 250022480000  |

 $<sup>^{\</sup>scriptscriptstyle \dagger}$  This part is not serviceable. Contact Customer Support or a local distributor to order a new product.