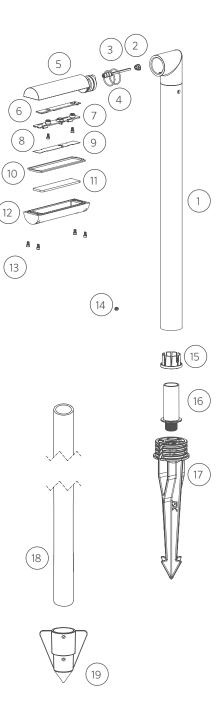

## Replacement Parts

| ITEM  | DESCRIPTION                          | PART#         |
|-------|--------------------------------------|---------------|
| 1     | Riser Subassembly                    | †             |
| 2     | Cable Alignment Plug                 | 250035510000  |
| 3     | Socket, 10' (3 m)                    | 752601        |
| 4     | O-Ring for Body                      | 250010280052  |
| 5     | Body                                 | t             |
| 6     | LED Board                            | See LED Chart |
| 7     | Reflector                            | 250035410000  |
| 8     | Screw, M3 x 0.5 mm, 6 mm             | 250035500000  |
| 9     | Diffuser                             | 250035420000  |
| 10    | Gasket                               | 250035440000  |
| 11    | Lens                                 | 250035430000  |
| 12    | Faceplate                            | t             |
| 13    | Screw, M3 x 0.5 mm, 6 mm             | 250035500000  |
| 10-13 | Faceplate Assembly                   | RP32-LF-XX*   |
| 14    | Screw, M5 x 0.8 mm, 6 mm             | 250035580000  |
| 15    | Centering Collet                     | 250037780000  |
| 16    | Adapter,¾" Schedule 40 to ½"-14 NPSM | 250035490000  |
| 17    | Large Slot Spike                     | 250015840000  |
| 18    | Conduit Stake, ¾" Schedule 40        | 250028770000  |
| 19    | Conduit Stabilizer                   | t             |
| 18-19 | Conduit Stabilizer Kit               | CS-KIT-MPJ    |
| NS    | Hex Key, 2.5 mm                      | 250038350000  |

NS = Not shown

<sup>\*</sup>XX = Finish code

 $<sup>\</sup>dagger$  This part is not serviceable. Contact Customer Support or a local distributor to order a replacement product.