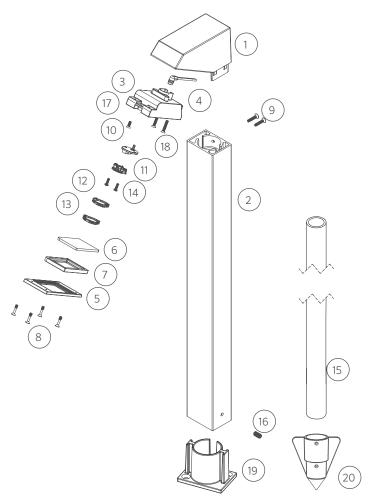

## Replacement Parts

| ITEM   | DESCRIPTION                   | CATALOG#      |
|--------|-------------------------------|---------------|
| 1      | Housing                       | -             |
| 2      | Riser                         | -             |
| 3      | LED Housing                   | -             |
| 4      | 90° Socket                    | -             |
| 5      | Faceplate, M-PK               | MPKFPXX*      |
| 6      | Lens, Symmetric               | 250028500000  |
| 7      | Gasket                        | 250028510000  |
| 8      | Screw, #6-32 x 5%"            | 250028520000  |
| 9      | Screw, #6-32 x 3/4"           | 250024710000  |
| 10     | LED Board                     | See LED Chart |
| 11     | Reflector                     | See LED Chart |
| 12     | 1LED Diffuser                 | 770600        |
| 12     | 3LED Diffuser                 | 771300        |
| 13     | Color Filter                  | See LED Chart |
| 14     | Screw, #4-40 x 3%"            | 762400        |
| 15     | Conduit Stake, 1" (32 mm) PVC | MPL-COND-30   |
| 16     | Setscrew, ¼"-20 x ½"          | 250028060000  |
| 17     | Screw, #6-32 x 3%"            | 250030060000  |
| 18     | Screw, #6-32 x 3/4"           | 250030050000  |
| 19     | Deck Mount                    | MPL-DM-XX*    |
| 15, 20 | Kit with Stabilizer, 1" PVC   | CSKITMPL      |

<sup>\*</sup>XX = Powder-coat color code

## Lamp Replacement

| ITEM | DESCRIPTION              | CATALOG#               |
|------|--------------------------|------------------------|
| 10   | 1LED Board               | 1LEDULKIT†             |
| 10   | 3LED Board               | 3LEDULKIT <sup>†</sup> |
| 10   | ZDC LED Board            | ZDCKITM**              |
| 11   | 1LED Reflector           | 770000                 |
| 11   | 3LED Reflector           | 770700                 |
| 11   | ZDC LED Reflector        | 250022050000           |
| 13   | 1LED Color Filter, Amber | 770100                 |
| 13   | 1LED Color Filter, Blue  | 770101                 |
| 13   | 1LED Color Filter, Green | 770102                 |
| 13   | 3LED Color Filter, Amber | 770800                 |
| 13   | 3LED Color Filter, Blue  | 770801                 |
| 13   | 3LED Color Filter, Green | 770802                 |

<sup>\*\*</sup>ZDC kit includes LED board, reflector (#11), screws (#14), and flood lens diffuser (3LEDFLLENS)

 $<sup>^{\</sup>dagger}ZD$  = Zoneable and dimmable (add ZD to front of part number)