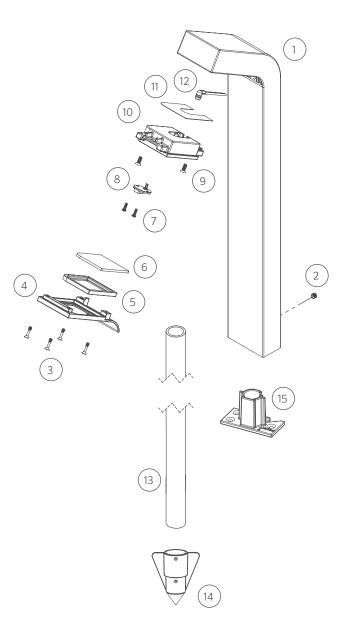

# DESIGNER | MODERN PATH LIGHT | M-PJ

## Replacement Parts

| ITEM  | DESCRIPTION                 | PART #        |
|-------|-----------------------------|---------------|
| 1     | Riser Assembly              | +             |
| 2     | Screw, ¼"-20 x ¼"           | 250015320000  |
| 3     | Screw, #6-32 x 5⁄8"         | 250028520000  |
| 4     | Faceplate                   | +             |
| 3-4   | Faceplate Assembly          | MPJFPXX*      |
| 5     | Gasket                      | 250028730000  |
| 6     | Lens                        | 250028740000  |
| 7     | Screw                       | See LED Chart |
| 8     | LED Board                   | See LED Chart |
| 9     | Screw, #8-32 x 7⁄16"        | 250024690000  |
| 10    | LED Housing                 | +             |
| 11    | Thermal Pad                 | +             |
| 12    | Socket, 10' (3 m)           | +             |
| 13    | Conduit Stake, ¾"           | 250028770000  |
| 14    | Conduit Stabilizer          | +             |
| 13-14 | Kit with Stabilizer, ¾" PVC | CSKITMPJ      |
| 15    | Deck Mount                  | MPJDMXX*      |
| NS    | Hex Key, 1%"                | 250013580000  |

NS = Not shown

\*XX = Finish code

<sup>+</sup> This part is not serviceable. Contact Customer Support or a local

distributor to order a new product.