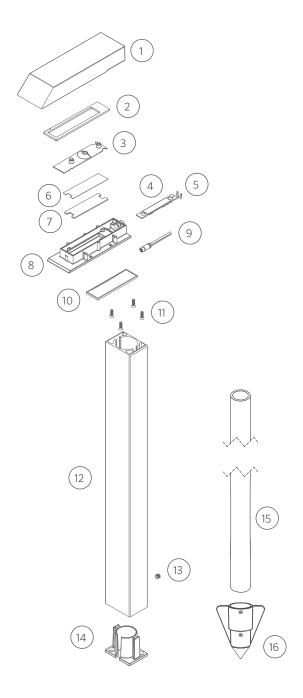

## Replacement Parts

| ITEM         | DESCRIPTION                         |                            | PART#              |
|--------------|-------------------------------------|----------------------------|--------------------|
| 1            | Тор                                 |                            | †                  |
| 2            | Gasket                              |                            | 250026700000       |
| 3            | Reflector                           |                            | 250026560000       |
| 4            | LED Board                           | Zoning                     | 755903             |
|              |                                     | Zoning and Dimming         | 755905             |
|              |                                     | Zoning, Dimming, and Color | ZDC-KIT-R          |
| 5            | Strain Relief, Clip                 |                            | 755800             |
| 6            | Amber Filter                        |                            | 250027320000       |
| 7            | Clear Lens                          |                            | 250026570000       |
| 8            | Top LED Holder                      |                            | †                  |
| 6, 8         | ZD Optics Kit                       |                            | MPL-OPTICS-KIT     |
| 9            | Socket, 10' (3 m)                   |                            | 752601             |
| 10           | Lens                                |                            | 250026570000       |
| 11           | Screw, #6-32 x ½"                   |                            | 250014810000       |
| 5, 8, 10, 11 | Faceplate Assembly Kit              |                            | MPL-LF-XX*         |
| 12           | Riser                               |                            | †                  |
| 13           | Screw, ½"-20 x ¼"                   |                            | 250028060000       |
| 14           | Deck Mount                          |                            | MPL-DM-XX*         |
| 15           | Conduit Stake, 1" (25 mm)           |                            | MPL-COND-30        |
| 16           | Conduit Stabilizer                  |                            | 250030990000       |
| 15-16        | Kit with Stabilizer, 1" (25 mm) PVC |                            | CSKITMPL           |
| 3, 15-16     | ZDC Optics Kit                      |                            | MPL-OPTICS-KIT-ZDC |
| NS           | Hex Key, 1/8"                       |                            | 250013580000       |
|              |                                     |                            |                    |

NS = Not shown

 $<sup>\</sup>dagger$  = This part is not serviceable. Contact Customer Support or a local distributor to order a replacement product.

<sup>\*</sup>XX = FInish code