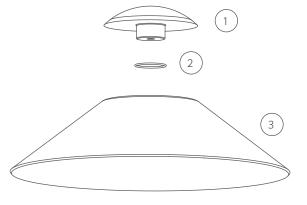

### Top Assembly Replacement Parts

| ITEM | DESCRIPTION          | PART #        |
|------|----------------------|---------------|
| 1    | Сар                  | 2500125500XX* |
| 2    | O-Ring for Top       | 250010280001  |
| 3    | Тор                  | +             |
| 4    | Reflector            | 755100        |
| 5    | Washer               | 250014080000  |
| 6    | Lens                 | 753400        |
| 7    | Screw, #8-32 x 7⁄16" | 750103        |
| 8    | Reflector            | †             |
| 9    | Screw, #4 x ¾"       | †             |
| 8-9  | Grande Cone Kit      | G-CONE-KIT    |
| 10   | O-Ring for Lens      | 250010280032  |

\* XX = Finish code

 $^{\dagger}$  = This part is not serviceable. Contact Customer Support or a local distributor to order a replacement product.