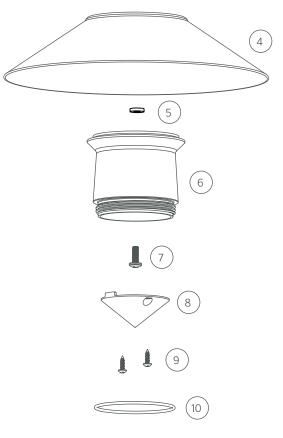

### Top Assembly Replacement Parts

| ITEM | DESCRIPTION          | PART #        |
|------|----------------------|---------------|
| 1    | Сар                  | 2500125500XX* |
| 2    | O-Ring for Top       | 250010280001  |
| 3    | Тор                  | +             |
| 4    | Reflector            | 755100        |
| 5    | Washer               | 250014080000  |
| 6    | Lens                 | 753400        |
| 7    | Screw, #8-32 x 7⁄16" | 750103        |
| 8    | Reflector            | †             |
| 9    | Screw, #4 x ¾"       | †             |
| 8-9  | Grande Cone Kit      | G-CONE-KIT    |
| 10   | O-Ring for Lens      | 250010280032  |

\* XX = Finish code

 $^{\dagger}$  = This part is not serviceable. Contact Customer Support or a local distributor to order a replacement product.