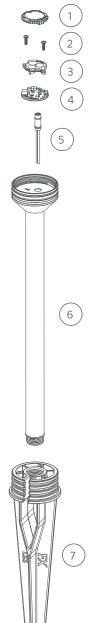

#### **Replacement Parts**

| ITEM | DESCRIPTION          | PART #        |
|------|----------------------|---------------|
| 1    | Beam Angle Lens, ZDC | See LED Chart |
| 2    | Screw                | See LED Chart |
| 3    | Reflector            | See LED Chart |
| 4    | LED Board            | See LED Chart |
| 5    | Socket, 10' (3 m)    | 752601        |
| 6    | Riser Assembly       | +             |
| 7    | Long Slot Spike      | 250015840000  |
|      |                      |               |

\* XX = FInish code

 $\dagger$  = This part is not serviceable. Contact Customer Support or a local distributor to order a replacement product.