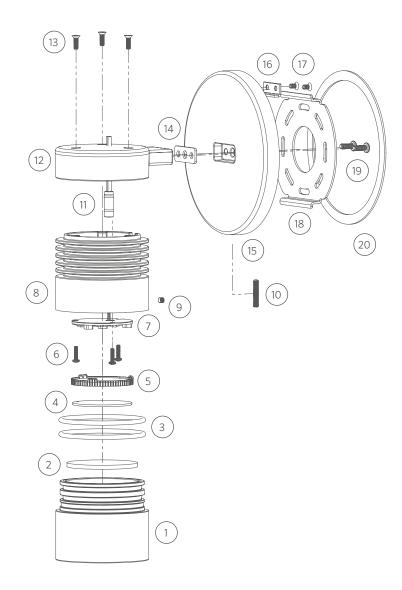

## **DESIGNER** | WALL SCONCE | SD

### Replacement Parts

| ITEM   | DESCRIPTION                      |         | PART#         |
|--------|----------------------------------|---------|---------------|
| 1      | Shroud                           |         | †             |
| 2      | Lens                             |         | †             |
| 3      | O-Ring                           |         | 250010280030  |
| 1-3, 9 | Lens Cap Assembly                | Clear   | PS-LC-XX*     |
|        |                                  | Frosted | PS-LF-XX*     |
| 4      | Reflector                        |         | See LED Chart |
| 5      | Beam Angle Lens                  |         | See LED Chart |
| 6      | Screw                            |         | See LED Chart |
| 7      | LED Board                        |         | See LED Chart |
| 8      | Body                             |         | †             |
| 9      | Screw, #8-32 x <sup>3</sup> /16" |         | 250012760000  |
| 10     | Screw, #8-32 x 7/8"              |         | 250025100000  |
| 11     | Socket, 10' (3 m)                |         | 752601        |
| 12     | Сар                              |         | †             |
| 13     | Screw, #6 -32 x ¼"               |         | 250014810000  |
| 14     | Stamped Gasket                   |         | 250028150000  |
| 15     | Wall Plate                       |         | †             |
| 16     | Latch, Wall Plate, Sconce        |         | 250025070000  |
| 17     | Screw, #8-32 x 7/16"             |         | 750103        |
| 18     | Mounting Plate                   |         | 250027760000  |
| 19     | Screw, #8-32 x %"                |         | 250025100000  |
| 20     | Gasket                           |         | 250027750000  |
| NS     | Hex Key, 5/64"                   |         | 250010330000  |

NS = Not shown

 $<sup>\</sup>dot{\tau}$  = This part is not serviceable. Contact Customer Support or a local distributor to order a replacement product.

<sup>\*</sup>XX = Finish code