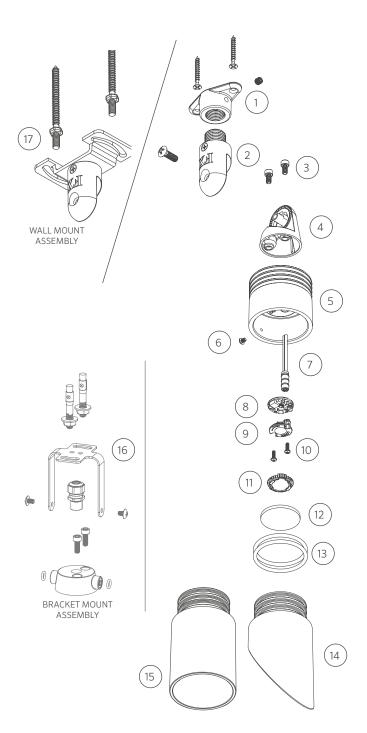

## Replacement Parts

| ITEM         | DESCRIPTION                 | CATALOG#      |
|--------------|-----------------------------|---------------|
| 1            | Mini Wall Mount             | MM050XX*      |
| 2            | Knuckle Subassembly         | KFM050XX*     |
| 3            | Screw, #10-24 x 3/8"        | 250013940000  |
| 4            | Knuckle Base                | -             |
| 5            | Body                        | _             |
| 6            | Screw, #6-32 x 3/16"        | 250022260000  |
| 7            | Socket, 8-meter             | _             |
| 8            | LED Board                   | See LED Chart |
| 9            | Reflector                   | See LED Chart |
| 10           | Screw                       | See LED Chart |
| 11           | Beam Angle Lens             | See LED Chart |
| 12           | Lens                        | -             |
| 13           | O-Ring                      | 250010280042  |
| 14           | Shroud, Angled              | -             |
| 15           | Shroud, Straight            | -             |
| 16           | Bracket Mount Assembly      | BM050XX*      |
| 17           | Wall Mount Assembly         | WMXX*         |
| 6, 12-14     | Lens Cap Assembly, Angled   |               |
|              | Clear Lens                  | JBLCXX*       |
|              | Frosted Lens                | JBLFXX*       |
| 6, 12-13, 15 | Lens Cap Assembly, Straight |               |
|              | Clear Lens                  | JBLCSSXX*     |
|              | Frosted Lens                | JBLFSSXX*     |
| NS**         | Hex Key, 5/64" Long Arm     | 250010330000  |
|              |                             |               |

<sup>\*</sup> XX = Finish code

<sup>\*\*</sup>NS = Not Shown