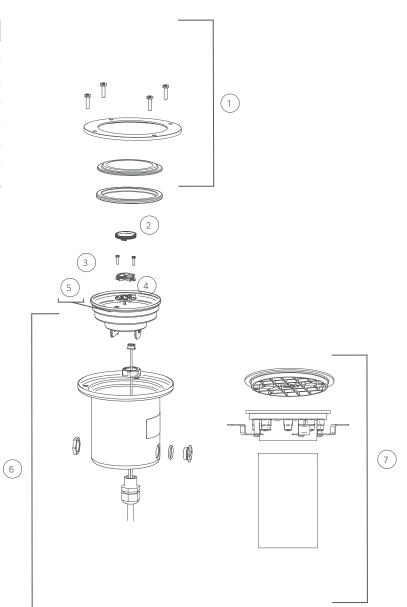

## **Replacement Parts**

| ITEM | DESCRIPTION        | CATALOG #     |
|------|--------------------|---------------|
| 1    | Faceplate Assembly | KTFPXX*       |
| 2    | Beam Angle Lens    | See LED Chart |
| 3    | Screw              | See LED Chart |
| 4    | Reflector          | See LED Chart |
| 5    | LED Board          | See LED Chart |
| 6    | Housing Assembly   | +             |
| 7    | Mounting Kit       | MKKT          |

\* XX = Finish code

<sup>+</sup> This part is not serviceable. Contact Customer Support or a local distributor to order a new product.