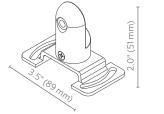

## Wall Mount

Four surface-mounting options for fixtures with  $\frac{1}{2}$ " (13 mm) threads. The WM option is available factory-installed on JB down lights.

#### Model

\_

| Model          |                                                       |
|----------------|-------------------------------------------------------|
| Number         | Description                                           |
| MM-050-XX**    | Mini-Mount                                            |
| WM-XX**        | Wall Mount Knuckle                                    |
| WP-1G-050-XX** | Wall Plate, Single-Gang, ½" Thread                    |
| WP-RD-050-XX** | Wall Plate, Round, ½" Thread                          |
| WP-2G-NL-XX**  | Wall Plate, Double-Gange, NL Surface Mount Wall Light |
| WP-RD-PS-XX**  | Wall Plate, Round, PS, Surface Mount Down Light       |