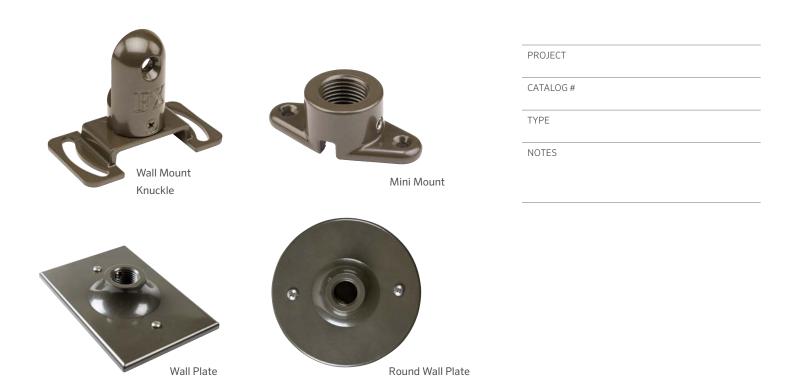

## Wall Mount

Four surface-mounting options for fixtures with  $\frac{1}{2}$ " (13 mm) threads. The WM option is available factory-installed on JB down lights.

### Quick Facts

- Die-cast aluminum
- Accommodates all FX Luminaire fixtures with ½" (13 mm) threads
- TGIC powder-coat finishes
- Stainless steel hardware

#### Model

\_

| Model          |                                                       |
|----------------|-------------------------------------------------------|
| Number         | Description                                           |
| MM-050-XX**    | Mini-Mount                                            |
| WM-XX**        | Wall Mount Knuckle                                    |
| WP-1G-050-XX** | Wall Plate, Single-Gang, ½" Thread                    |
| WP-RD-050-XX** | Wall Plate, Round, ½" Thread                          |
| WP-2G-NL-XX**  | Wall Plate, Double-Gange, NL Surface Mount Wall Light |
| WP-RD-PS-XX**  | Wall Plate, Round, PS, Surface Mount Down Light       |