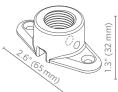

## Wall Mount

Four surface-mounting options for fixtures with  $\frac{1}{2}$ " (13 mm) threads. The WM option is available factory-installed on JB down lights.

#### Model

\_

| Model          |                                                       |
|----------------|-------------------------------------------------------|
| Number         | Description                                           |
| MM-050-XX**    | Mini-Mount                                            |
| WM-XX**        | Wall Mount Knuckle                                    |
| WP-1G-050-XX** | Wall Plate, Single-Gang, ½" Thread                    |
| WP-RD-050-XX** | Wall Plate, Round, ½" Thread                          |
| WP-2G-NL-XX**  | Wall Plate, Double-Gange, NL Surface Mount Wall Light |
| WP-RD-PS-XX**  | Wall Plate, Round, PS, Surface Mount Down Light       |