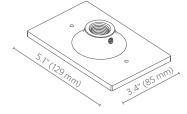

## Wall Mount

Four surface-mounting options for fixtures with  $\frac{1}{2}$ " (13 mm) threads. The WM option is available factory-installed on JB down lights.

#### Model

\_

| Model          |                                                       |
|----------------|-------------------------------------------------------|
| Number         | Description                                           |
| MM-050-XX**    | Mini-Mount                                            |
| WM-XX**        | Wall Mount Knuckle                                    |
| WP-1G-050-XX** | Wall Plate, Single-Gang, ½" Thread                    |
| WP-RD-050-XX** | Wall Plate, Round, ½" Thread                          |
| WP-2G-NL-XX**  | Wall Plate, Double-Gange, NL Surface Mount Wall Light |
| WP-RD-PS-XX**  | Wall Plate, Round, PS, Surface Mount Down Light       |