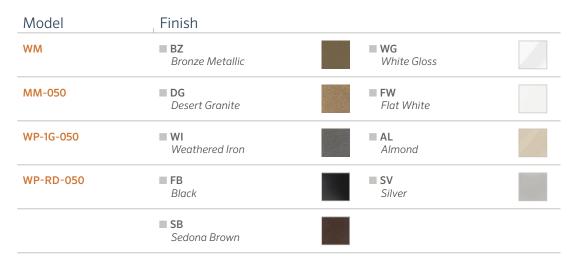

### Wall Mount specifications

EXAMPLE CONFIGURATION: WM-BZ

#### Model

\_

| Model          |                                                       |
|----------------|-------------------------------------------------------|
| Number         | Description                                           |
| MM-050-XX**    | Mini-Mount                                            |
| WM-XX**        | Wall Mount Knuckle                                    |
| WP-1G-050-XX** | Wall Plate, Single-Gang, ½" Thread                    |
| WP-RD-050-XX** | Wall Plate, Round, ½" Thread                          |
| WP-2G-NL-XX**  | Wall Plate, Double-Gange, NL Surface Mount Wall Light |
| WP-RD-PS-XX**  | Wall Plate, Round, PS, Surface Mount Down Light       |

\*\*XX = Finish code

© 2020 Hunter Industries<sup>™</sup>. Hunter, FX Luminaire, and all related logos are trademarks of Hunter Industries, registered in the U.S. and other countries.