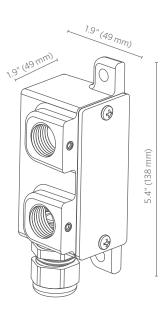

## TreeBox® Mount

Aluminum junction box for tree-mounting up or down lights.

## Quick Facts

- Junction box for up to two fixtures
- TGIC powder-coat finishes
- Strain relief connector
   Stainless steel hardware

## **TreeBox** Mount specifications

EXAMPLE CONFIGURATION: TB-FB

| ТВ | - |  |  |
|----|---|--|--|
|----|---|--|--|

Model
Number
Description

TB-XX\*\*
TreeBox with ½" (13 mm) thread

© 2020 Hunter Industries. Hunter, FX Luminaire, and all related logos are trademarks of Hunter Industries, registered in the U.S. and other countries.