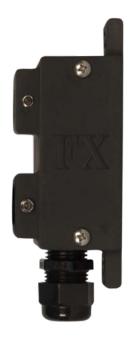

## TreeBox® Mount

Aluminum junction box for tree-mounting up or down lights.

## Quick Facts

- Junction box for up to two fixtures
- TGIC powder-coat finishes
- Strain relief connector
   Stainless steel hardware

## **TreeBox** Mount specifications

EXAMPLE CONFIGURATION: TB-FB

| ТВ | - |  |  |
|----|---|--|--|
|----|---|--|--|

Model
Number
Description

TB-XX\*\*
TreeBox with ½" (13 mm) thread

© 2020 Hunter Industries. Hunter, FX Luminaire, and all related logos are trademarks of Hunter Industries, registered in the U.S. and other countries.