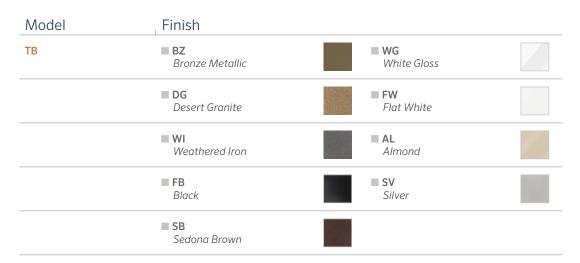

## **TreeBox** Mount specifications

EXAMPLE CONFIGURATION: TB-FB

| ТВ | - |  |  |
|----|---|--|--|
|----|---|--|--|

Model
Number
Description

TB-XX\*\*
TreeBox with ½" (13 mm) thread

© 2020 Hunter Industries. Hunter, FX Luminaire, and all related logos are trademarks of Hunter Industries, registered in the U.S. and other countries.

<sup>\*\*</sup>XX = Finish code