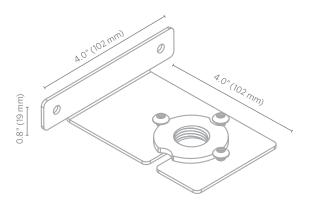

## Gutter Mount

Elevate up lights in gutter applications. Stainless steel bracket with  $\frac{1}{2}$ " (13 mm) thread.

## **Gutter** Mount specifications

| Finish                                       |  |
|----------------------------------------------|--|
| Stainless Steel                              |  |
| EXAMPLE CONFIGURATION: GM-SS                 |  |
| Description                                  |  |
| Gutter Mount for ½" (13 mm) thread up lights |  |
|                                              |  |