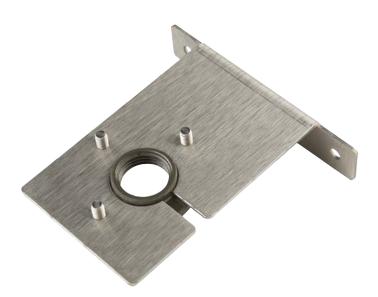

## Gutter Mount

Elevate up lights in gutter applications. Stainless steel bracket with  $\frac{1}{2}$ " (13 mm) thread.

## Quick Facts

- Stainless steel bracket with stainless steel hardware
- For gutter-mounting applications