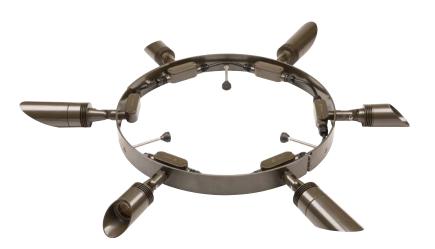

## TREE RING Accessory

The Tree Ring is an adjustable, drill-free tree-mounting accessory that can accommodate up to six lighting fixtures.

#### Quick Facts

- TGIC powder coat finish
- Designed for 9-20" (229-508 mm) diameter trees
- Compatible with ½" NPT threads
- Accommodates up to six fixtures
- Mounting hardware included