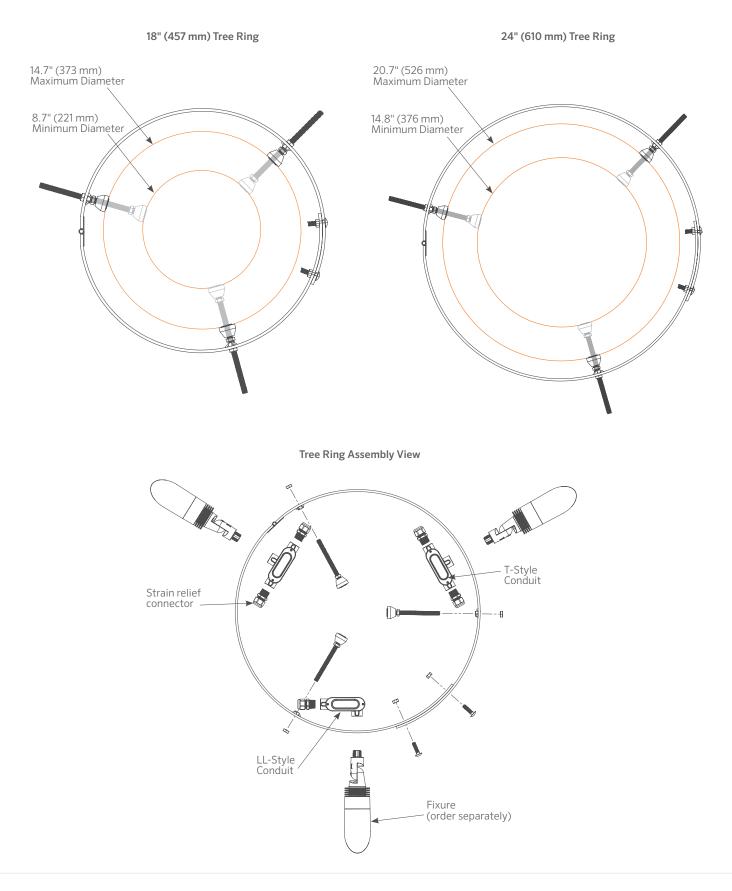

## TREE RING Accessory

The Tree Ring is an adjustable, drill-free tree-mounting accessory that can accommodate up to six lighting fixtures.

#### Quick Facts

- TGIC powder coat finish
- Designed for 9-20" (229-508 mm) diameter trees
- Compatible with ½" NPT threads
- Accommodates up to six fixtures
- Mounting hardware included

#### Accessory: Specify Separately

| Item                                             | Code     |
|--------------------------------------------------|----------|
| LL-STYLE CONDUIT BODY*<br>Bronze Metallic        | TRJBLLBZ |
| LL-STYLE CONDUIT BODY*                           | TRJBLLFB |
| <b>T-STYLE CONDUIT BODY**</b><br>Bronze Metallic | TRJBTBZ  |
| <b>T-STYLE CONDUIT BODY**</b><br>Black           | TRJBTFB  |

\* Order one per Tree Ring. Includes strain relief connectors.

\*\* Order one less T-Style Conduit Body than the number of fixtures installed per Tree Ring (e.g., Order five T-Style Conduit Bodies for a six-fixture installation). Includes strain relief connectors.