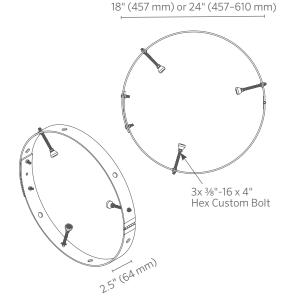

## TREE RING Accessory specifications

### TREE RING Accessory ordering information

| Model                     | Size                               | Positions             | Finish                |
|---------------------------|------------------------------------|-----------------------|-----------------------|
| TR                        | ■ <b>18</b><br>9-14" (229-356 mm)  | ■ 6P<br>Six positions | BZ<br>Bronze Metallic |
|                           | ■ <b>24</b><br>14-20" (356-508 mm) |                       | <b>FB</b><br>Black    |
| EXAMPLE CONFIGURATION: TR | -24-6P-BZ                          |                       |                       |