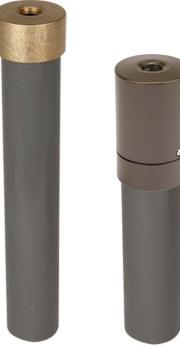

## **POST** Mounts

Solid brass or aluminum alloy construction. Post mounts include PVC pipe mount.

## **Quick Facts**

- Machined brass or aluminum
- Natural brass or powder coated finishes
- Tamper-resistant features

## **POST** Mount Specifications

| Model<br>Number | Description  |
|-----------------|--------------|
| PM-XX**         | Post Mount   |
| GM-XX**         | Ground Mount |

\*Powder-coat finishes only

\*\*XX = Finish code