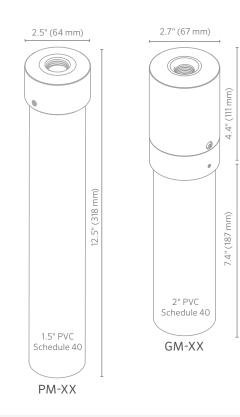

## **POST** Mount Specifications

| Model<br>Number | Description  |
|-----------------|--------------|
| PM-XX**         | Post Mount   |
| GM-XX**         | Ground Mount |

\*Powder-coat finishes only

\*\*XX = Finish code