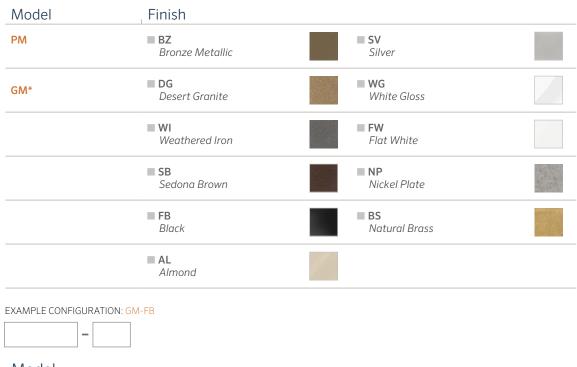

## **Quick Facts**

- Machined brass or aluminum
- Natural brass or powder coated finishes
- Tamper-resistant features