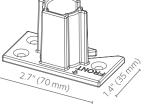

# FXLuminaire.



MPL-DM-XX



MPZ-DM-XX



PDM-XX



MPJ-DM-XX

| PROJECT   |  |
|-----------|--|
| CATALOG # |  |
| TYPE      |  |
| NOTES     |  |

## **DECK** Mounts

Solid brass or aluminum alloy construction.





MPL-DM-XX



PDM-XX





MPJ-DM-XX

### Machined brass or

**Quick Facts** 

- die-cast aluminum featur Natural brass or powder
- Natural brass or powder coated finishes
- Tamper-resistant features

### **DECK** Mount Specifications



EXAMPLE CONFIGURATION: PDM-FB

#### Model Number

| Number      | Description                  |
|-------------|------------------------------|
| PDM-XX**    | Deck Mount for PM            |
| MPL-DM-XX** | Deck Mount for M-PL and M-PK |
| MPJ-DM-XX** | Deck Mount for M-PJ          |
| MPZ-DM-XX** | Deck Mount for M-PZ          |

\*Powder-coat finishes only

\*\*XX = Finish code

© 2019 Hunter Industries Inc. Hunter, FX Luminaire, and all related logos are trademarks of Hunter Industries, registered in the U.S. and other countries.