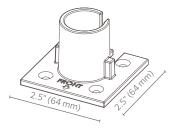

## **DECK** Mounts

Solid brass or aluminum alloy construction.

MPL-DM-XX

PDM-XX

MPJ-DM-XX

#### Model Number

| Number      | Description                  |
|-------------|------------------------------|
| PDM-XX**    | Deck Mount for PM            |
| MPL-DM-XX** | Deck Mount for M-PL and M-PK |
| MPJ-DM-XX** | Deck Mount for M-PJ          |
| MPZ-DM-XX** | Deck Mount for M-PZ          |