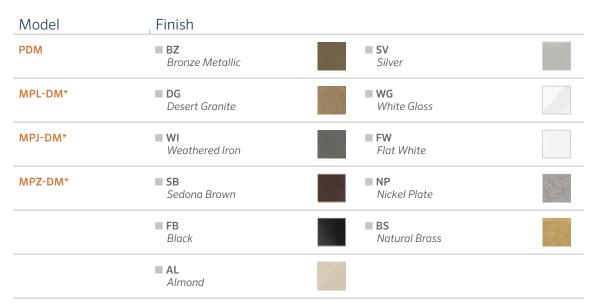

#### Model Number

| Number      | Description                  |
|-------------|------------------------------|
| PDM-XX**    | Deck Mount for PM            |
| MPL-DM-XX** | Deck Mount for M-PL and M-PK |
| MPJ-DM-XX** | Deck Mount for M-PJ          |
| MPZ-DM-XX** | Deck Mount for M-PZ          |

\*Powder-coat finishes only

\*\*XX = Finish code

© 2019 Hunter Industries Inc. Hunter, FX Luminaire, and all related logos are trademarks of Hunter Industries, registered in the U.S. and other countries.