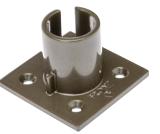

## **DECK** Mounts

Solid brass or aluminum alloy construction.

MPL-DM-XX

PDM-XX

MPJ-DM-XX

#### Model Number

| Number      | Description                  |
|-------------|------------------------------|
| PDM-XX**    | Deck Mount for PM            |
| MPL-DM-XX** | Deck Mount for M-PL and M-PK |
| MPJ-DM-XX** | Deck Mount for M-PJ          |
| MPZ-DM-XX** | Deck Mount for M-PZ          |