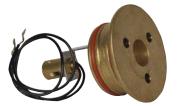

### **DECK** Mount Specifications

EXAMPLE CONFIGURATION: PDM-FB

#### Model Number

| Number      | Description                  |
|-------------|------------------------------|
| PDM-XX**    | Deck Mount for PM            |
| MPL-DM-XX** | Deck Mount for M-PL and M-PK |
| MPJ-DM-XX** | Deck Mount for M-PJ          |
| MPZ-DM-XX** | Deck Mount for M-PZ          |