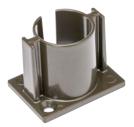

## **DECK** Mounts

Solid brass or aluminum alloy construction.

MPL-DM-XX

PDM-XX

MPJ-DM-XX

#### Model Number

| Number      | Description                  |
|-------------|------------------------------|
| PDM-XX**    | Deck Mount for PM            |
| MPL-DM-XX** | Deck Mount for M-PL and M-PK |
| MPJ-DM-XX** | Deck Mount for M-PJ          |
| MPZ-DM-XX** | Deck Mount for M-PZ          |