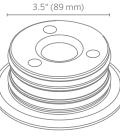

## **DECK** Mounts

Solid brass or aluminum alloy construction.

MPL-DM-XX

PDM-XX

MPJ-DM-XX

#### Model Number

| Number      | Description                  |
|-------------|------------------------------|
| PDM-XX**    | Deck Mount for PM            |
| MPL-DM-XX** | Deck Mount for M-PL and M-PK |
| MPJ-DM-XX** | Deck Mount for M-PJ          |
| MPZ-DM-XX** | Deck Mount for M-PZ          |