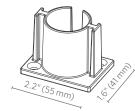

## **DECK** Mounts

Solid brass or aluminum alloy construction.

MPL-DM-XX

PDM-XX

MPJ-DM-XX

#### Model Number

| Number      | Description                  |
|-------------|------------------------------|
| PDM-XX**    | Deck Mount for PM            |
| MPL-DM-XX** | Deck Mount for M-PL and M-PK |
| MPJ-DM-XX** | Deck Mount for M-PJ          |
| MPZ-DM-XX** | Deck Mount for M-PZ          |