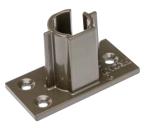

## **DECK** Mounts

Solid brass or aluminum alloy construction.

MPL-DM-XX

PDM-XX

MPJ-DM-XX

#### Model Number

| Number      | Description                  |
|-------------|------------------------------|
| PDM-XX**    | Deck Mount for PM            |
| MPL-DM-XX** | Deck Mount for M-PL and M-PK |
| MPJ-DM-XX** | Deck Mount for M-PJ          |
| MPZ-DM-XX** | Deck Mount for M-PZ          |