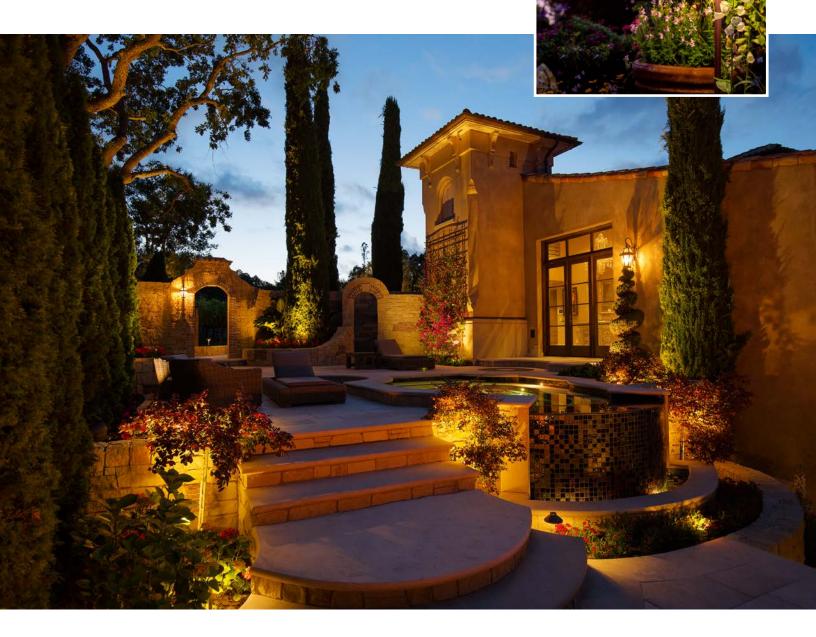

# PINNACLE

# PINNACLE<sup>TM</sup> COLLECTION

Crafted from resilient, high-end materials, Pinnacle Collection fixtures are built to last.

- Brass and copper materials offer strong corrosion resistance for durability against all types of weather conditions
- Timeless designs bring a touch of elegance to any outdoor lighting project