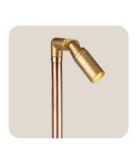

Pinnacle **FR** Accent Light

Pinnacle **PF** Petite Path Light

Pinnacle **DM** 

Path Light

Pinnacle **NR** Accent Light

Pinnacle **PB** Petite Wall Wash

Pinnacle **LP** Underwater Light

Pinnacle **PA-36** Accent Light