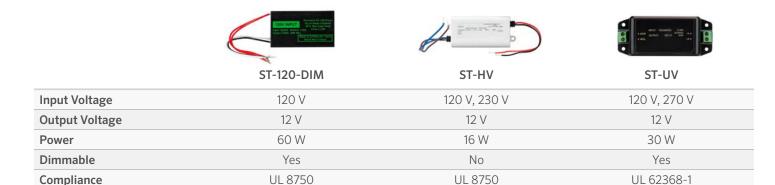

## Step-Down Transformers

Enhance safety with our lineup of step-down transformers that efficiently convert power from high to low voltage.