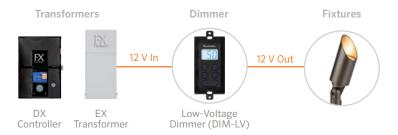

## Compatible with all low-voltage transformers, the new dimmer offers these great benefits:

- 12 V in, 12 V out ensures safe operation and simple installation
- 120 W total system capacity enables dimming of multiple fixtures
- · Four backlit buttons allow for easy intensity adjustments
- 0% to 100% dimming control for maximum design flexibility
- Custom intensity presets offer simple, one-touch operation
- Modern design blends into landscapes for a pleasing aesthetic