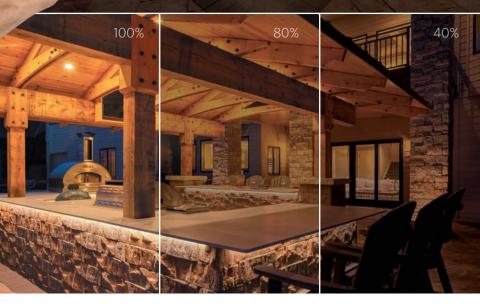

## Compatible with all low-voltage transformers, the new dimmer offers these great benefits:

- 12 V in, 12 V out ensures safe operation and simple installation
- 120 W total system capacity enables dimming of multiple fixtures
- · Four backlit buttons allow for easy intensity adjustments
- 0% to 100% dimming control for maximum design flexibility
- Custom intensity presets offer simple, one-touch operation
- Modern design blends into landscapes for a pleasing aesthetic