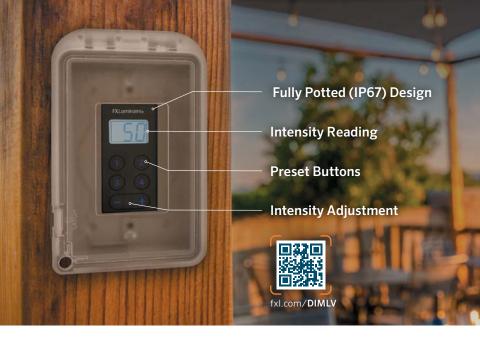

## Compatible with all low-voltage transformers, the new dimmer offers these great benefits:

- 12 V in, 12 V out ensures safe operation and simple installation
- 120 W total system capacity enables dimming of multiple fixtures
- · Four backlit buttons allow for easy intensity adjustments
- 0% to 100% dimming control for maximum design flexibility
- Custom intensity presets offer simple, one-touch operation
- Modern design blends into landscapes for a pleasing aesthetic