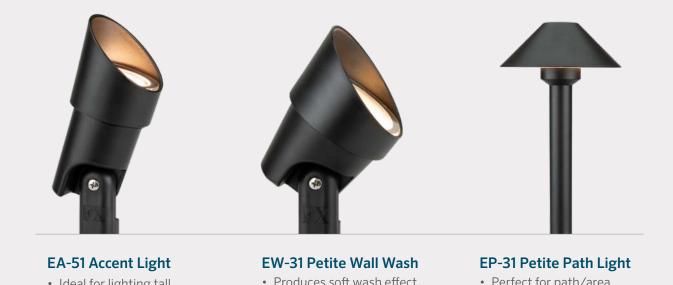

- Ideal for lighting tall structures
- Includes gasketed shroud
- Uses MR-16 Lamp
- Produces soft wash effect with clean transitions
- Includes top shroud
- Uses G4 LED Lamp
- Perfect for path/area lighting
- Includes shade reflector
- Uses G4 LED Lamp