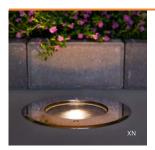

### Exa XN-70 Grande In-Grade

- Up to 1,000 lumen output
- Specified 20°, 40°, or 60° beam angle
- IP68 and drive-over rated
- Internal tilt and rotational adjustment for maximum flexibility
- · Modern, fully recessed stainless steel design