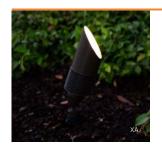

# **Exa XA-70 Grande Accent Light**

- Up to 1,000 lumen output
- Specified 20°, 40°, or 60° beam angle
- Mechanically sealed with IP66/67 ratings
- Patent-pending adjustability and fully potted for mounting in any direction