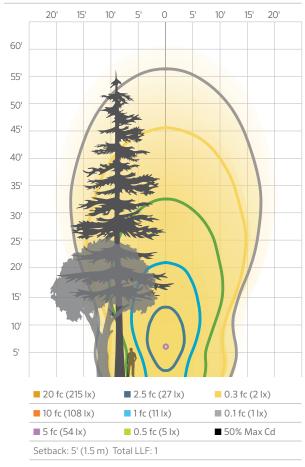

ver to put tall trees and buildings in the spotlight!



# **Exa XA-70 Grande Accent Light**

- Up to 1,000 lumen output
- Specified 20°, 40°, or 60° beam angle
- Mechanically sealed with IP66/67 ratings
- Patent-pending adjustability and fully potted for mounting in any direction



### Exa XN-70 Grande In-Grade

- Up to 1,000 lumen output
- Specified 20°, 40°, or 60° beam angle
- IP68 and drive-over rated
- Internal tilt and rotational adjustment for maximum flexibility
- · Modern, fully recessed stainless steel design



## **Exa XW-70 Grande Wall Wash**

- Up to 1,200 lumen output
- Ultra-wide, 135° field angle
- $\bullet \ \ \text{Mechanically sealed with IP66/67 ratings}$
- Patent-pending adjustability and fully potted for mounting in any direction

### **XA-70 Isofootcandle Plot**