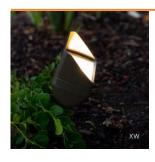

## **Exa XW-70 Grande Wall Wash**

- Up to 1,200 lumen output
- Ultra-wide, 135° field angle
- $\bullet \ \ \text{Mechanically sealed with IP66/67 ratings}$
- Patent-pending adjustability and fully potted for mounting in any direction