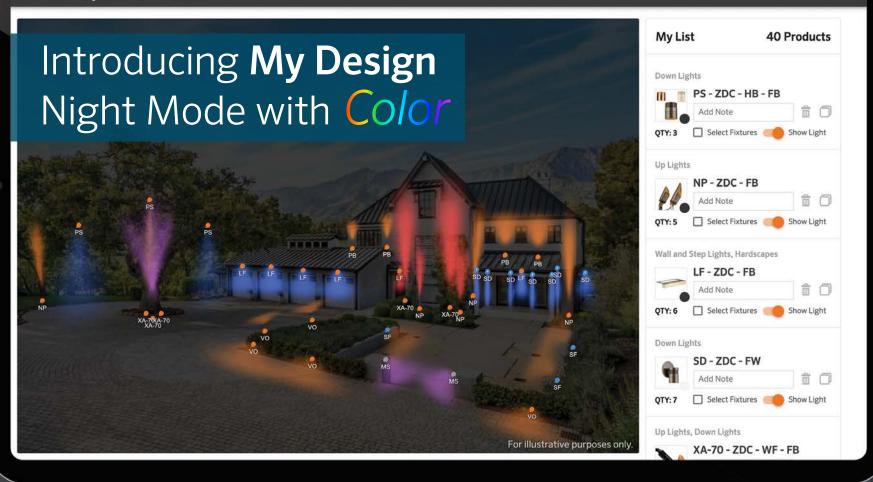

## **FX**Luminaire.

My Design speeds up the design process by combining the power of My List with actual images of your project site. The tool is free, easy to use, and now features **Night Mode** with Color for dynamic nighttime lighting effects. Best of all, your project information is stored securely in the cloud, so you can access it anytime from anywhere.

With My Design, you can provide instant recommendations to customers and produce detailed, visually stunning design proposals. You can also generate accurate product lists for faster ordering and even use your lighting design as an install plan for your crew.

## It's easy to use My Design:

Take pictures of the project site and import them into the tool.

Drag and drop lighting products over each image and area of the property.

Easily design a Luxor® System and download colors for quick programming.

Export a final copy of the design to clients and a product list for local distributors.

Work Smarter with My Design All you need is a free account to get started!

fxl.com/MyDesign