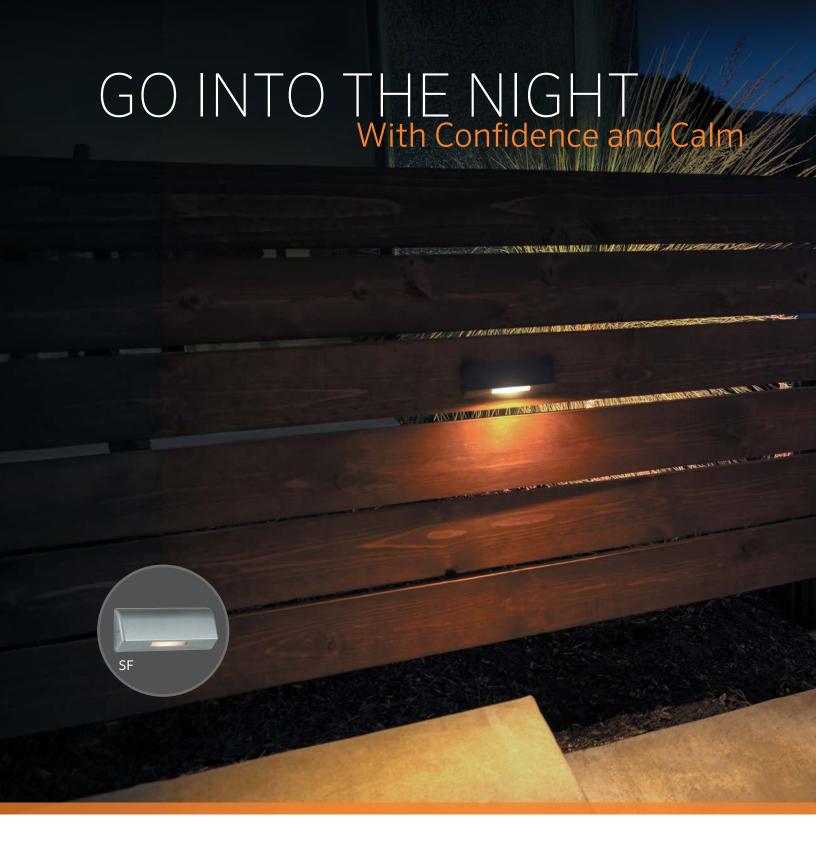

Highlight favorite features using vibrant and versatile step lighting that softly illuminates stair ledges, outdoor patios, hardscape elements, and more.

**Ensure easy navigation with** versatile wall lighting that combines safety and modern elegance with multiple faceplate options for maximum design flexibility.

**Elevate outdoor living spaces** to maximize utility and enjoyment with clean, modern lighting solutions that seamlessly unify landscapes, architecture, and homeowner experience.

**FX**Luminaire.

See our full line of lighting solutions at fxl.com/hardscapes.