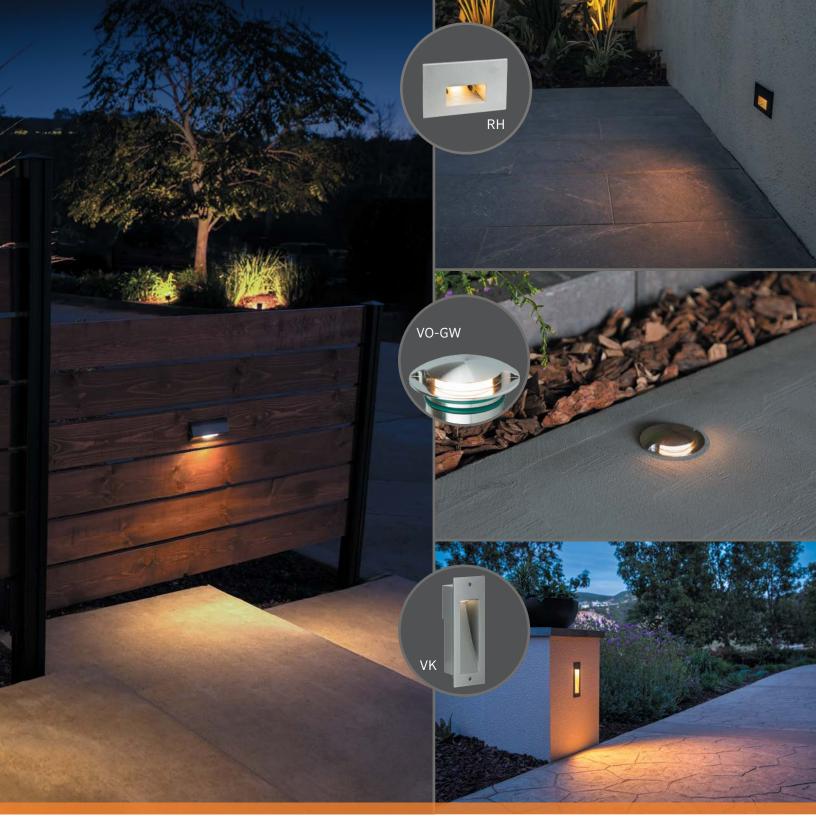

Highlight favorite features using vibrant and versatile step lighting that softly illuminates stair ledges, outdoor patios, hardscape elements, and more.

**Ensure easy navigation with** versatile wall lighting that combines safety and modern elegance with multiple faceplate options for maximum design flexibility.