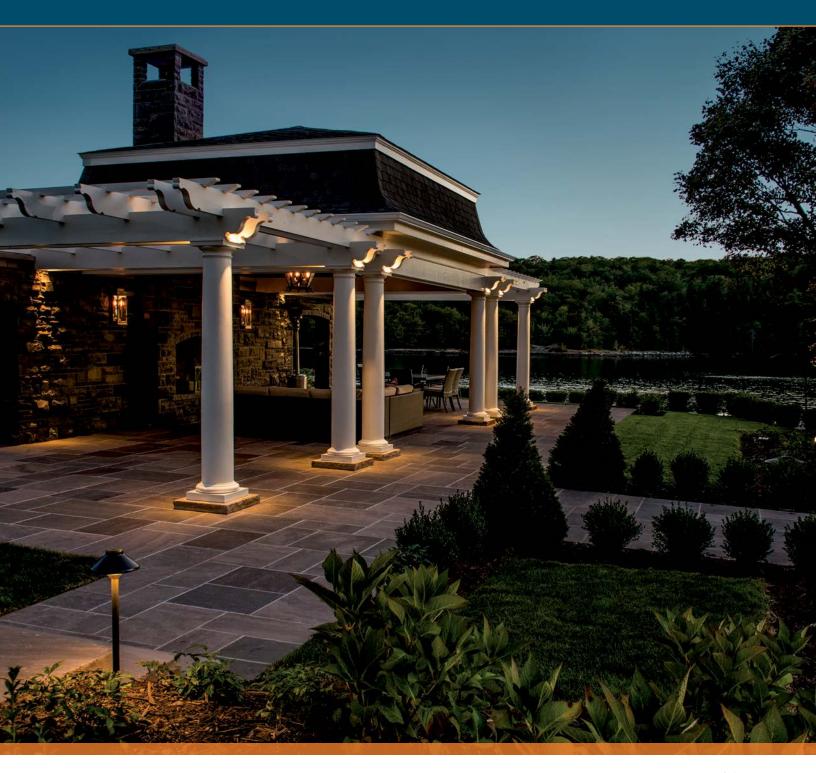

# HARDSCAPE INSPIRATION GUIDE Landscape & Architectural Lighting

## **FX**Luminaire.





**Create the perfect backdrop** for outdoor kitchens, dining areas, and gathering spaces with contemporary lighting solutions that expand the boundaries of creativity and design.













**Guide guests in comfort and safety** with flexible solutions for wayfinding, marking perimeters, and adding directional lighting elements into hardscape design.













Highlight favorite features using vibrant and versatile step lighting that softly illuminates stair ledges, outdoor patios, hardscape elements, and more.















**Ensure easy navigation with** versatile wall lighting that combines safety and modern elegance with multiple faceplate options for maximum design flexibility.















**Elevate outdoor living spaces** to maximize utility and enjoyment with clean, mod