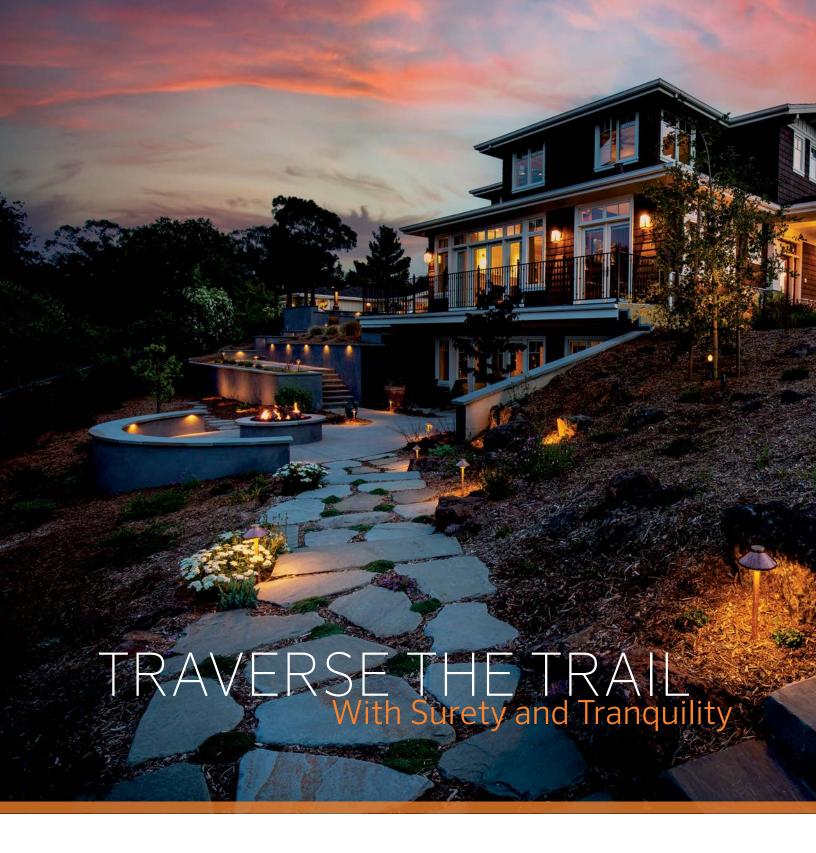

## **FX**Luminaire.

**Create the perfect backdrop** for outdoor kitchens, dining areas, and gathering spaces with contemporary lighting solutions that expand the boundaries of creativity and design.

**Guide guests in comfort and safety** with flexible solutions for wayfinding, marking perimeters, and adding directional lighting elements into hardscape design.

**Elevate outdoor living spaces** to maximize utility and enjoyment with clean, modern lighting solutions that seamlessly unify landscapes, architecture, and homeowner experience.

**FX**Luminaire.

See our full line of lighting solutions at fxl.com/hardscapes.