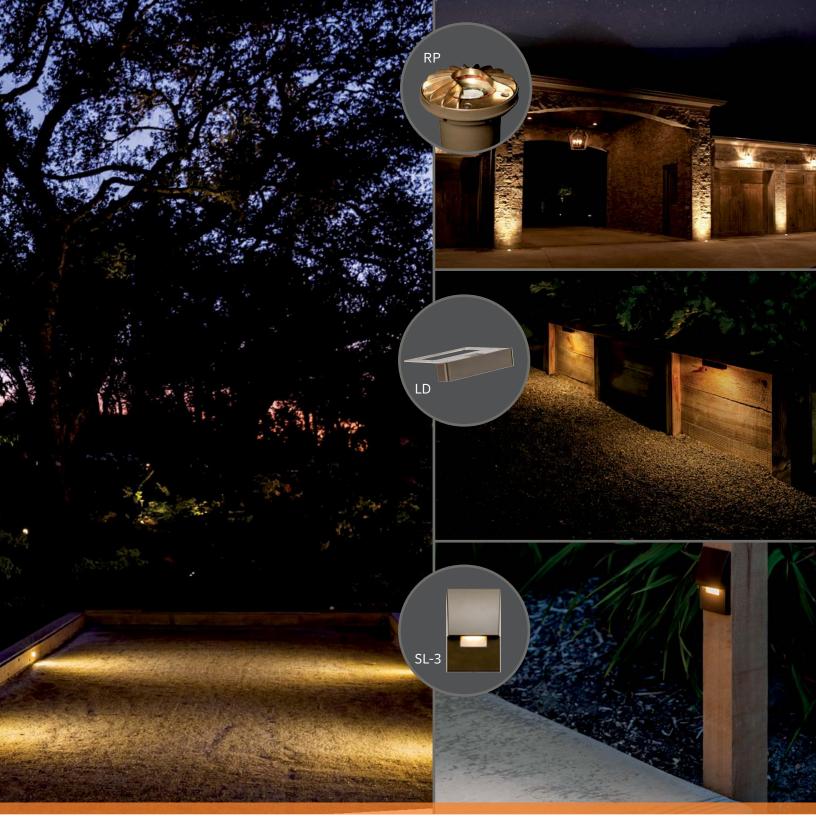

Highlight favorite features using vibrant and versatile step lighting that softly illuminates stair ledges, outdoor patios, hardscape elements, and more.

**Ensure easy navigation with** versatile wall lighting that combines safety and modern elegance with multiple faceplate options for maximum design flexibility.