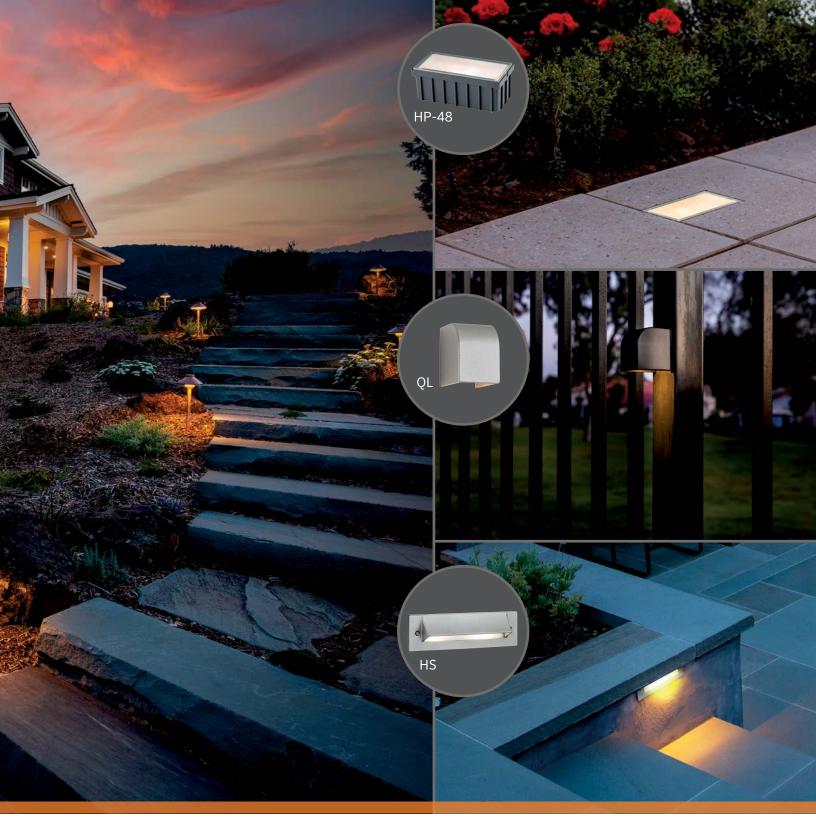

Highlight favorite features using vibrant and versatile step lighting that softly illuminates stair ledges, outdoor patios, hardscape elements, and more.

**Ensure easy navigation with** versatile wall lighting that combines safety and modern elegance with multiple faceplate options for maximum design flexibility.