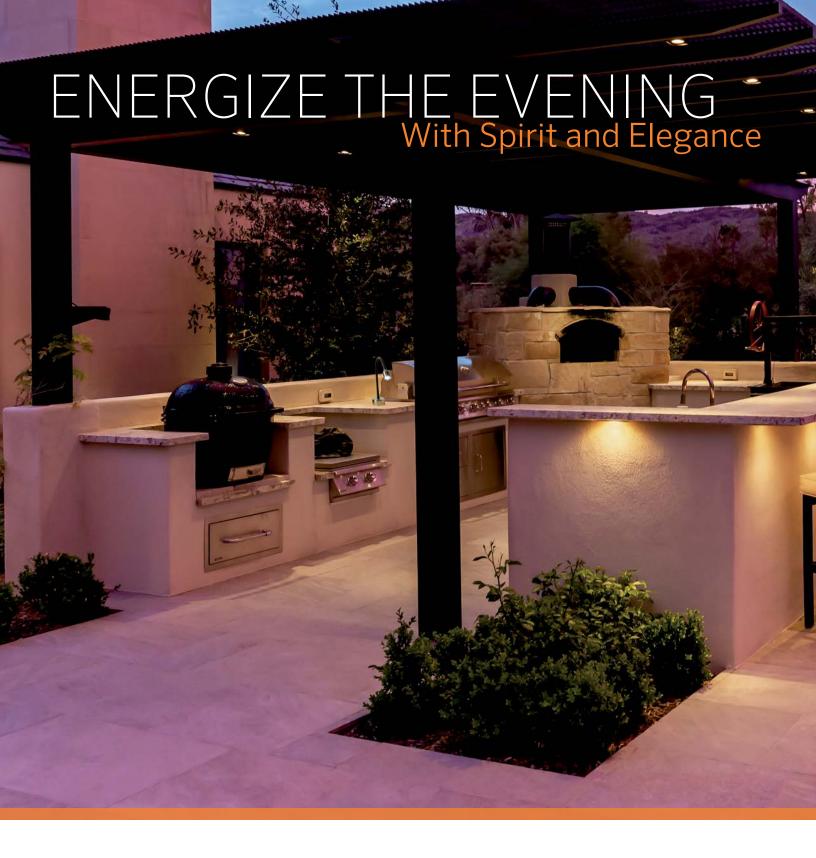

## **FX**Luminaire.

**Create the perfect backdrop** for outdoor kitchens, dining areas, and gathering spaces with contemporary lighting solutions that expand the boundaries of creativity and design.

**Guide guests in comfort and safety** with flexible solutions for wayfinding, marking perimeters, and adding directional lighting elements into hardscape design.