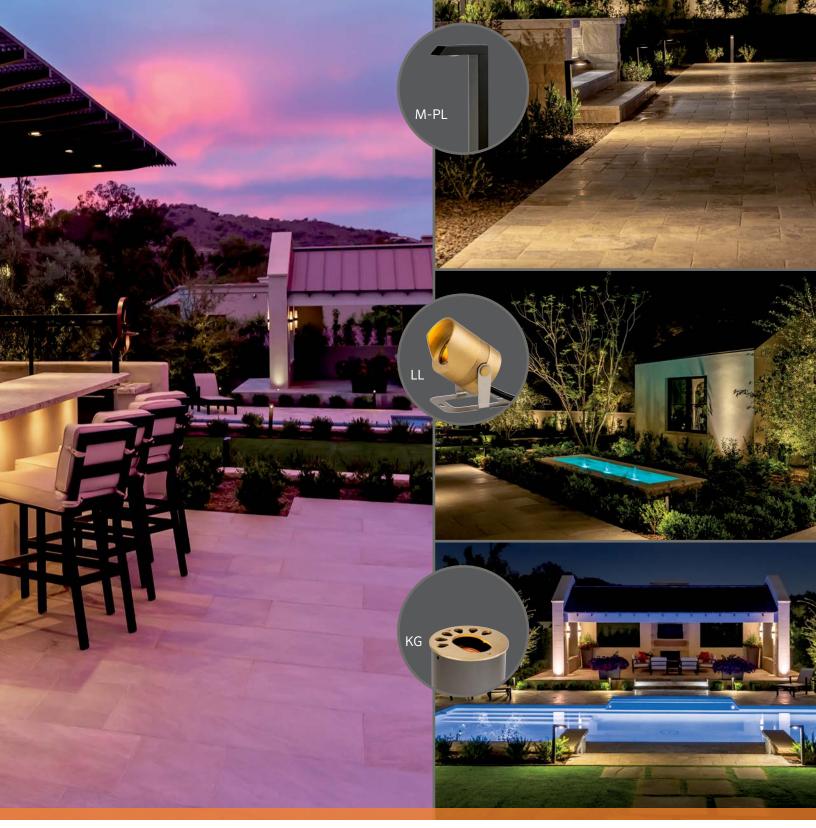

Highlight favorite features using vibrant and versatile step lighting that softly illuminates stair ledges, outdoor patios, hardscape elements, and more.

**Ensure easy navigation with** versatile wall lighting that combines safety and modern elegance with multiple faceplate options for maximum design flexibility.

**Elevate outdoor living spaces** to maximize utility and enjoyment with clean, modern lighting solutions that seamlessly unify landscapes, architecture, and homeowner experience.

**FX**Luminaire.

See our full line of lighting solutions at fxl.com/hardscapes.