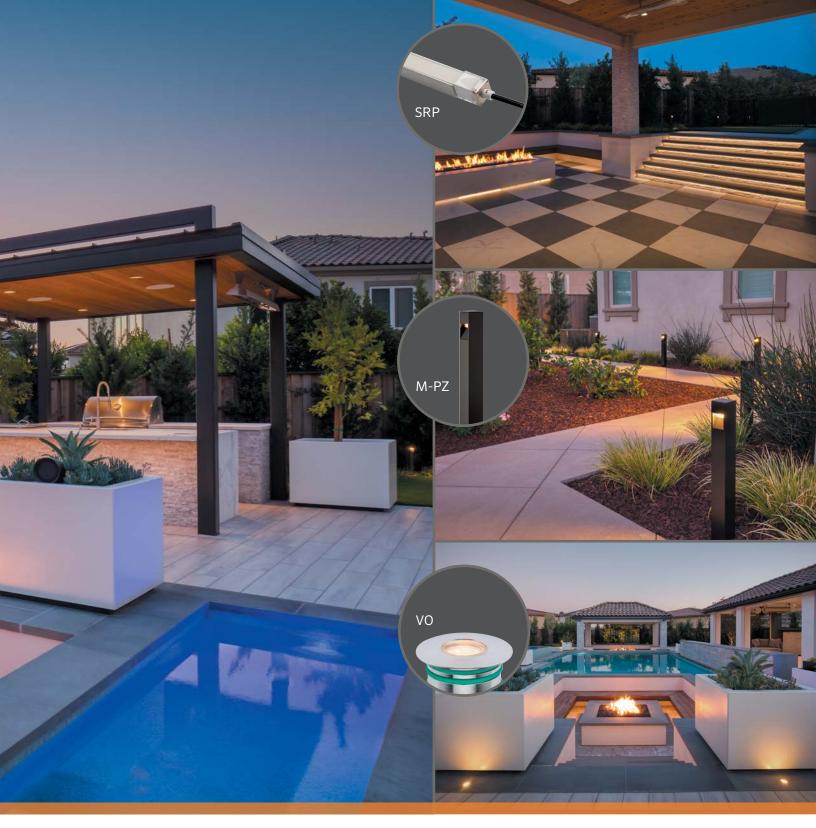

## **FX**Luminaire.

**Create the perfect backdrop** for outdoor kitchens, dining areas, and gathering spaces with contemporary lighting solutions that expand the boundaries of creativity and design.

**Guide guests in comfort and safety** with flexible solutions for wayfinding, marking perimeters, and adding directional lighting elements into hardscape design.

Highlight favorite features using vibrant and versatile step lighting that softly illuminates stair ledges, outdoor patios, hardscape elements, and more.

**Ensure easy navigation with** versatile wall lighting that combines safety and modern elegance with multiple faceplate options for maximum design flexibility.

**Elevate outdoor living spaces** to maximize utility and enjoyment with clean, modern lighting solutions that seamlessly unify landscapes, architecture, and homeowner experience.

**FX**Luminaire.

See our full line of lighting solutions at fxl.com/hardscapes.