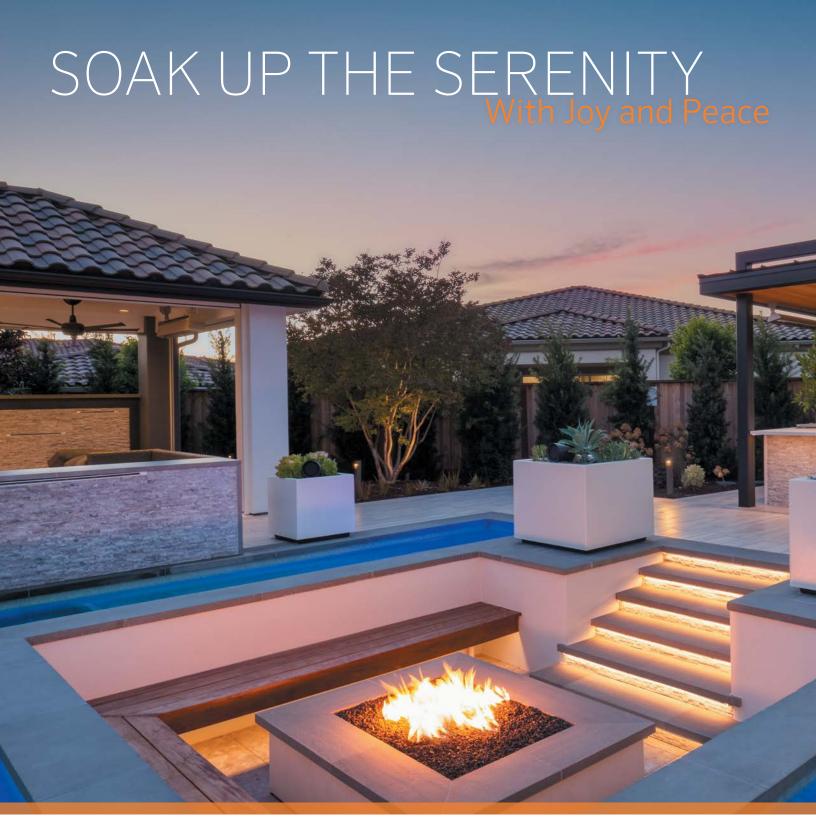

## **FX**Luminaire.

**Create the perfect backdrop** for outdoor kitchens, dining areas, and gathering spaces with contemporary lighting solutions that expand the boundaries of creativity and design.

**Guide guests in comfort and safety** with flexible solutions for wayfinding, marking perimeters, and adding directional lighting elements into hardscape design.

**Elevate outdoor living spaces** to maximize utility and enjoyment with clean, modern lighting solutions that seamlessly unify landscapes, architecture, and homeowner experience.

**FX**Luminaire.

See our full line of lighting solutions at fxl.com/hardscapes.