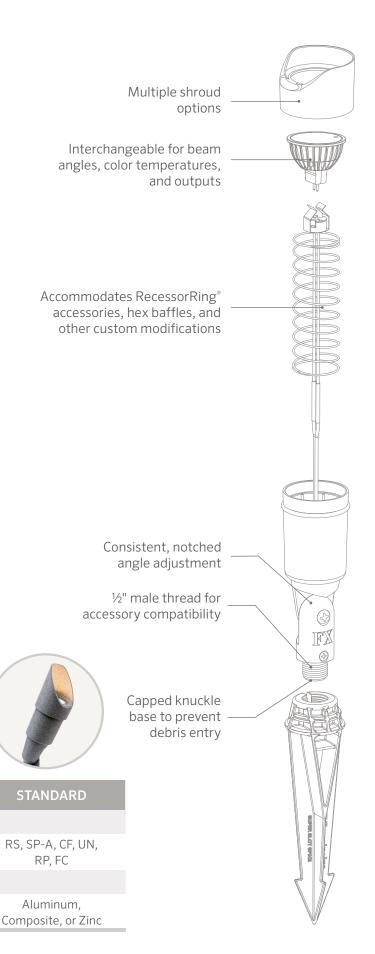

#### **STANDARD** SERIES

Designed for modest lighting installations, the FX Luminaire Standard Series utilizes incandescent or LED retrofit lamps, such as the popular MR-16 or G4 lamps. These lamps are easy to install, and ordered with a fixed output, color temperature, and beam angle. Within the Standard Series, a variety of materials are available depending on environmental needs.

STANDARD PREMIUM

LR, LO, RL, CA, MM,

TE, CP, LS, TS

Premium Brass,

or Copper

**STANDARD** PLUS

**POPULAR FIXTURES** 

MU, C-UL, C-WW, C-PL-7,

MD, TM, MM

MATERIALS

Aluminum, or

Midgrade Brass