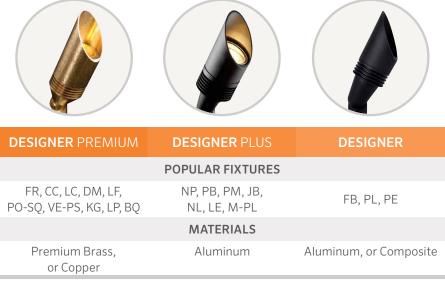

The FX Luminaire Designer Series offers lighting designers unparalleled control to create elegant, distinct designs for every installation. The series includes traditional, modern, and niche fixtures built with integrated LEDs. All Designer Series fixtures are compatible with our flagship Luxor<sup>®</sup> technology, which allows you to zone, dim, and add color to individual or groups of fixtures.