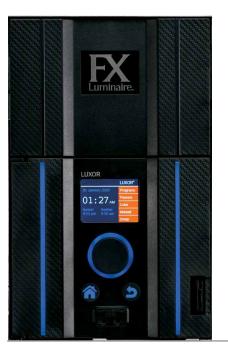

#### LUXOR SYSTEM

When Luxor controls an LED landscape lighting system, lights don't simply turn on and off. They come alive! As FX Luminaire's premium lighting control option, Luxor is the most advanced and flexible low-voltage landscape lighting transformer on the market. Luxor incorporates zoning, dimming, and color capabilities into a single control system using a simple two-wire path installation.