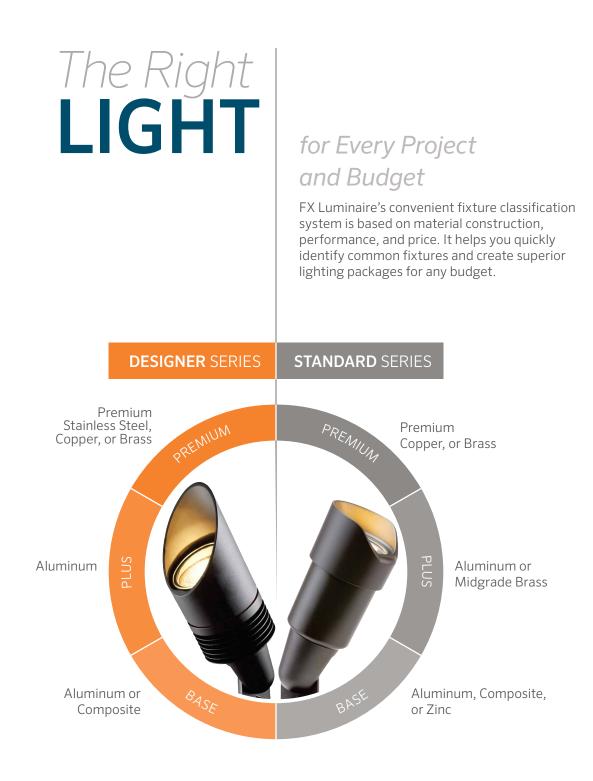

The FX Luminaire Designer Series offers lighting designers unparalleled control to create elegant, distinct designs for every installation. The series includes traditional, modern, and niche fixtures built with integrated LEDs. All Designer Series fixtures are compatible with our flagship Luxor<sup>®</sup> technology, which allows you to zone, dim, and add color to individual or groups of fixtures.

#### **STANDARD** SERIES

Designed for modest lighting installations, the FX Luminaire Standard Series utilizes incandescent or LED retrofit lamps, such as the popular MR-16 or G4 lamps. These lamps are easy to install, and ordered with a fixed output, color temperature, and beam angle. Within the Standard Series, a variety of materials are available depending on environmental needs.