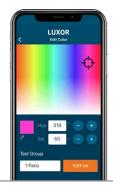

#### WIRELESS CONTROL

The Luxor app provides ultimate flexibility and convenience for remote lighting management. With the app, you can adjust fixture intensity and color, create unique themes, and fine-tune your color palette for special occasions from anywhere!