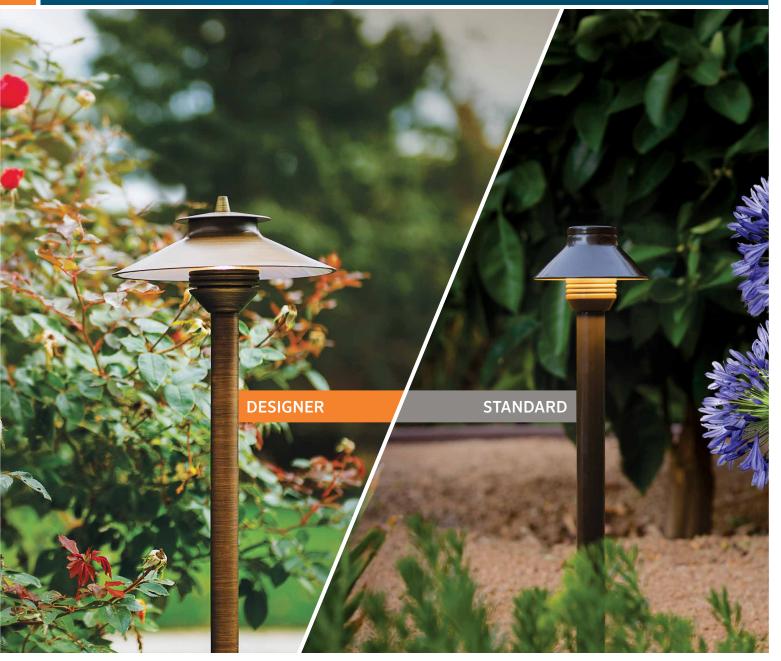

The FX Luminaire Designer Series offers lighting designers unparalleled control to create elegant, distinct designs for every installation. The series includes traditional, modern, and niche fixtures built with integrated LEDs. All Designer Series fixtures are compatible with our flagship Luxor<sup>®</sup> technology, which allows you to zone, dim, and add color to individual or groups of fixtures.

#### **STANDARD** SERIES

Designed for modest lighting installations, the FX Luminaire Standard Series utilizes incandescent or LED retrofit lamps, such as the popular MR-16 or G4 lamps. These lamps are easy to install, and ordered with a fixed output, color temperature, and beam angle. Within the Standard Series, a variety of materials are available depending on environmental needs.