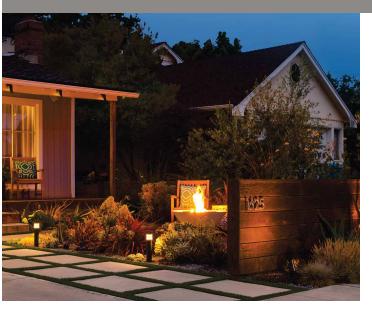

#### BRING NIGHTTIME LIVING SPACES TO LIFE

The FX Luminaire Designer Series offers lighting designers unparalleled control to create elegant, distinct designs for every installation. The series includes traditional, modern, and niche fixtures built with integrated LEDs. All Designer Series fixtures are compatible with our flagship Luxor<sup>®</sup> technology, which allows you to zone, dim, and add color to individual or groups of fixtures.