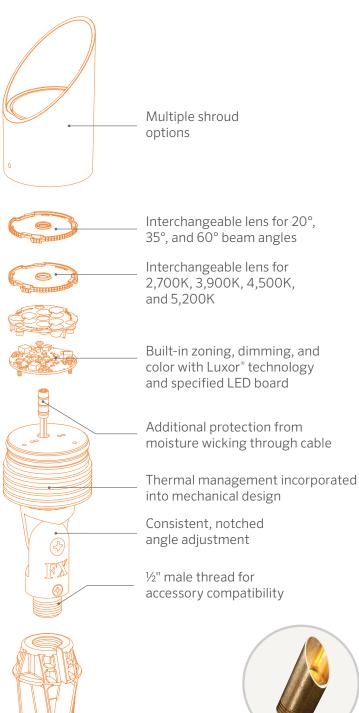

#### INTEGRATED LED LIGHTING

FX Luminaire lighting systems offer the very latest LED landscape lighting technology and digital lighting control with zoning, dimming, color temperature, and beam angle options.

The FX Luminaire Designer Series offers lighting designers unparalleled control to create elegant, distinct designs for every installation. The series includes traditional, modern, and niche fixtures built with integrated LEDs. All Designer Series fixtures are compatible with our flagship Luxor<sup>®</sup> technology, which allows you to zone, dim, and add color to individual or groups of fixtures.