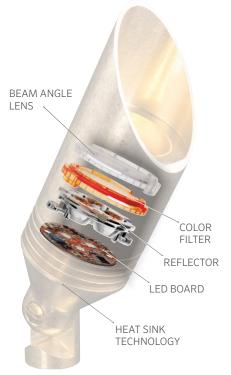

#### INTEGRATED LED LIGHTING

FX Luminaire lighting systems offer the very latest LED landscape lighting technology and digital lighting control with zoning, dimming, color temperature, and beam angle options.