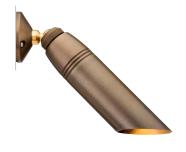

**C-PL-7** and **C-PL-4** *Path Lights* G4 lamp base

**C-UL** *Up Light* MR-16 lamp base

C-WW Wall Wash G4 lamp base

**C-DL** *Down Light* MR-16 lamp base

## STANDARD PLUS

- Midgrade brass construction
- Antique bronze finish
- Includes fixture, specified lamp, and spike
- Corrosion-resistant material
- 10-year warranty on fixtures;
  5-year warranty on pre-installed lamps
- 10' leads for easy installation; 26' leads for down light