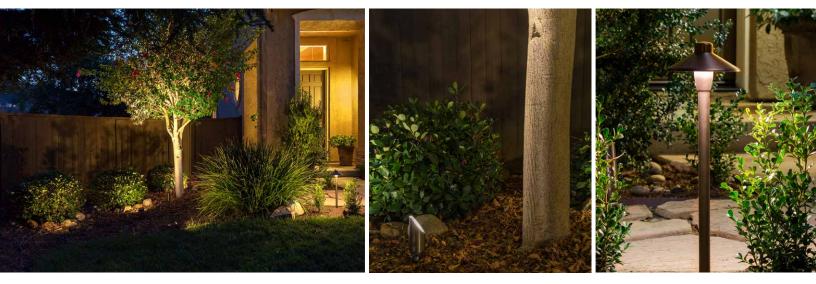

## A Quality, Contemporary Lighting System at a Lower Price

**FX Luminaire has welcomed midgrade brass luminaires** into our product family to offer a total system-level lighting package at a modest price point with a premium appeal. Meet our new C-Line fixtures.

**C-PL-7** and **C-PL-4** *Path Lights* G4 lamp base

**C-UL** *Up Light* MR-16 lamp base

C-WW Wall Wash G4 lamp base

**C-DL** *Down Light* MR-16 lamp base

## STANDARD PLUS

- Midgrade brass construction
- Antique bronze finish
- Includes fixture, specified lamp, and spike
- Corrosion-resistant material
- 10-year warranty on fixtures;
  5-year warranty on pre-installed lamps
- 10' leads for easy installation; 26' leads for down light