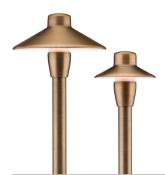

**C-PL-7** and **C-PL-4** *Path Lights* G4 lamp base

**C-UL** *Up Light* MR-16 lamp base

C-WW Wall Wash G4 lamp base

**C-DL** *Down Light* MR-16 lamp base

## STANDARD PLUS

- Midgrade brass construction
- Antique bronze finish
- Includes fixture, specified lamp, and spike
- Corrosion-resistant material
- 10-year warranty on fixtures;
  5-year warranty on pre-installed lamps
- 10' leads for easy installation; 26' leads for down light