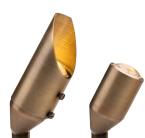

**C-PL-7** and **C-PL-4** *Path Lights* G4 lamp base

**C-UL** *Up Light* MR-16 lamp base

C-WW Wall Wash G4 lamp base

**C-DL** *Down Light* MR-16 lamp base

## STANDARD PLUS

- Midgrade brass construction
- Antique bronze finish
- Includes fixture, specified lamp, and spike
- Corrosion-resistant material
- 10-year warranty on fixtures;
  5-year warranty on pre-installed lamps
- 10' leads for easy installation; 26' leads for down light