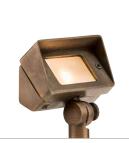

**C-PL-7** and **C-PL-4** *Path Lights* G4 lamp base

**C-UL** *Up Light* MR-16 lamp base

C-WW Wall Wash G4 lamp base

**C-DL** *Down Light* MR-16 lamp base

## STANDARD PLUS

- Midgrade brass construction
- Antique bronze finish
- Includes fixture, specified lamp, and spike
- Corrosion-resistant material
- 10-year warranty on fixtures;
  5-year warranty on pre-installed lamps
- 10' leads for easy installation; 26' leads for down light