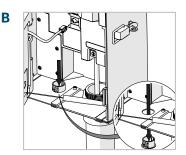

## **LAN Network Connect Setup**

- Install **LANMOD** 2 into facepack
- Select SETUP
- Select LAN
- Confirm LAN is CONNECTED

Find more information about your product, including tips on installation, programming, and more.