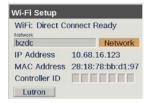

#### Wi-Fi Direct Connect Setup

- Install WIFIMOD 1 into facepack
- Select SETUP
- Select WI-FI
- In Wi-Fi Setup screen, confirm WIFI: DIRECT CONNECT READY

## **Wi-Fi Network Connect Setup**

- Install WIFIMOD 1 into facepack
- Select SETUP
- Select WI-FI
- Select NETWORK
- Select desired network from list of AVAILABLE NETWORKS
- If network is secured, enter Wi-Fi Password