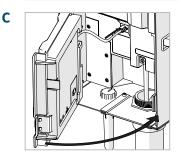

**Quick Start Guide** 

**FX**Luminaire.

# **Wi-Fi Components**





### **General Information**

- WI-FI CONNECTION
  - Signal Strength: 70+ RSSI
  - 2.4 GHz routers only
- LAN
  - max 300 ft. Ethernet cat5 cable connection between Luxor and router
- SUPPORT VIDEOS: www.fxl.com/luxorvideos

#### Wi-Fi/LAN Module Installation

Insert WIFIMOD ① or LANMOD ② into facepack









#### Wi-Fi Direct Connect Setup

- Install WIFIMOD 1 into facepack
- Select SETUP
- Select WI-FI
- In Wi-Fi Setup screen, confirm WIFI: DIRECT CONNECT READY







## **Wi-Fi Network Connect Setup**

- Install WIFIMOD 1 into facepack
- Select SETUP
- Select WI-FI
- Select NETWORK
- Select desired network from list of AVAILABLE NETWORKS
- If network is secured, enter Wi-Fi Password











## **LAN Network Connect Setup**

- Install **LANMOD** 2 into facepack
- Select SETUP
- Select LAN
- Confirm LAN is CONNECTED







Find more information about your product, including tips on installation, programming, and more.