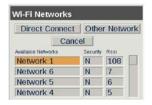

## **Wi-Fi Network Connect Setup**

- Install WIFIMOD 1 into facepack
- Select SETUP
- Select WI-FI
- Select NETWORK
- Select desired network from list of AVAILABLE NETWORKS
- If network is secured, enter Wi-Fi Password