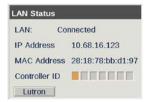

## **LAN Network Connect Setup**

- Install **LANMOD** 2 into facepack
- Select SETUP
- Select LAN
- Confirm LAN is CONNECTED

Find more information about your product, including tips on installation, programming, and more.