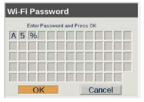

## **Wi-Fi Network Connect Setup**

- Install WIFIMOD 1 into facepack
- Select SETUP
- Select WI-FI
- Select NETWORK
- Select desired network from list of AVAILABLE NETWORKS
- If network is secured, enter Wi-Fi Password