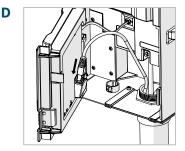

**Quick Start Guide** 

**FX**Luminaire.

# **Wi-Fi Components**





### **General Information**

- WI-FI CONNECTION
  - Signal Strength: 70+ RSSI
  - 2.4 GHz routers only
- LAN
  - max 300 ft. Ethernet cat5 cable connection between Luxor and router
- SUPPORT VIDEOS: www.fxl.com/luxorvideos

#### Wi-Fi/LAN Module Installation

Insert WIFIMOD ① or LANMOD ② into facepack









#### Wi-Fi Direct Connect Setup

- Install WIFIMOD 1 into facepack
- Select SETUP
- Select WI-FI
- In Wi-Fi Setup screen, confirm WIFI: DIRECT CONNECT READY







## **Wi-Fi Network Connect Setup**

- Install WIFIMOD 1 into facepack
- Select SETUP
- Select WI-FI
- Select NETWORK
- Select desired network from list of AVAILABLE NETWORKS
- If network is secured, enter Wi-Fi Password











## **LAN Network Connect Setup**

- Install **LANMOD** 2 into facepack
- Select SETUP
- Select LAN
- Confirm LAN is CONNECTED







Find more information about your product, including tips on installation, programming, and more.