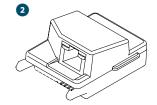

**Quick Start Guide** 

**FX**Luminaire.

# **Wi-Fi Components**





### **General Information**

- WI-FI CONNECTION
  - Signal Strength: 70+ RSSI
  - 2.4 GHz routers only
- LAN
  - max 300 ft. Ethernet cat5 cable connection between Luxor and router
- SUPPORT VIDEOS: www.fxl.com/luxorvideos

#### Wi-Fi/LAN Module Installation

Insert WIFIMOD ① or LANMOD ② into facepack









#### Wi-Fi Direct Connect Setup

- Install WIFIMOD 1 into facepack
- Select SETUP
- Select WI-FI
- In Wi-Fi Setup screen, confirm WIFI: DIRECT CONNECT READY







## **Wi-Fi Network Connect Setup**

- Install WIFIMOD 1 into facepack
- Select SETUP
- Select WI-FI
- Select NETWORK
- Select desired network from list of AVAILABLE NETWORKS
- If network is secured, enter Wi-Fi Password











## **LAN Network Connect Setup**

- Install **LANMOD** 2 into facepack
- Select SETUP
- Sel