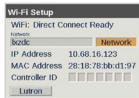

#### Wi-Fi Direct Connect Setup

- Install WIFIMOD 1 into facepack
- Select SETUP
- Select WI-FI
- In Wi-Fi Setup screen, confirm WIFI: DIRECT CONNECT READY