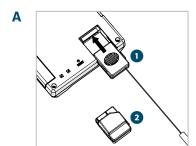

#### Wi-Fi/LAN Module Installation

Insert WIFIMOD ① or LANMOD ② into facepack

#### Wi-Fi Direct Connect Setup

- Install WIFIMOD 1 into facepack
- Select SETUP
- Select WI-FI
- In Wi-Fi Setup screen, confirm WIFI: DIRECT CONNECT READY

## **Wi-Fi Network Connect Setup**

- Install WIFIMOD 1 into facepack
- Select SETUP
- Select WI-FI
- Select NETWORK
- Select desired network from list of AVAILABLE NETWORKS
- If network is secured, enter Wi-Fi Password