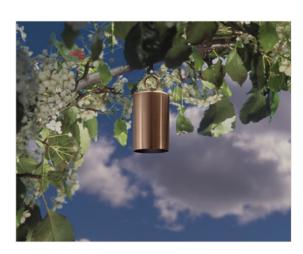

### Incandescent Down Lights

When a moonlighting effect is desired, specify the VL. This micro down light actually hangs from the host tree by a cinch tie requiring no screws or permanent hardware. A small brass hook is also included for beam mounted applications. Milled from heavy copper and solid brass hardware, the VL incorporates a long life halogen lamp with an integral frosted lens. An elegant moonlight effect is produced when an evening breeze gently swings the VL, making foliage shadow patterns dance on the ground below.

## VL: Down Light

The Ease of Light
Small scale plants can become
the focal point with the VL's
micro moonlighting effect.
Over time, the copper will
produce a unique patina,
allowing it to blend into the
landscaping.