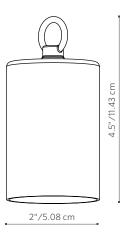

### Incandescent Down Lights

When a moonlighting effect is desired, specify the VL. This micro down light actually hangs from the host tree by a cinch tie requiring no screws or permanent hardware. A small brass hook is also included for beam mounted applications. Milled from heavy copper and solid brass hardware, the VL incorporates a long life halogen lamp with an integral frosted lens. An elegant moonlight effect is produced when an evening breeze gently swings the VL, making foliage shadow patterns dance on the ground below.

## VL: Down Light

The Ease of Light
Small scale plants can become
the focal point with the VL's
micro moonlighting effect.
Over time, the copper will
produce a unique patina,
allowing it to blend into the
landscaping.