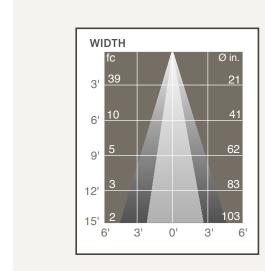

#### PHOTOMETRICS:

#### 20 Watt

| KEY                                  |  |  |  |  |  |
|--------------------------------------|--|--|--|--|--|
| ø: circle diameter in inches at that |  |  |  |  |  |
| distance from the lamp.              |  |  |  |  |  |

#### fc: footcandle For approximate conversion to lumens, multiply footcandles by 10