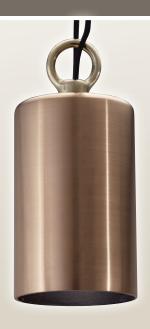

### Incandescent Down Lights

When a moonlighting effect is desired, specify the VL. This micro down light actually hangs from the host tree by a cinch tie requiring no screws or permanent hardware. A small brass hook is also included for beam mounted applications. Milled from heavy copper and solid brass hardware, the VL incorporates a long life halogen lamp with an integral frosted lens. An elegant moonlight effect is produced when an evening breeze gently swings the VL, making foliage shadow patterns dance on the ground below.

## VL: Down Light

The Ease of Light
Small scale plants can become
the focal point with the VL's
micro moonlighting effect.
Over time, the copper will
produce a unique patina,
allowing it to blend into the
landscaping.

# **VL:** Down Light