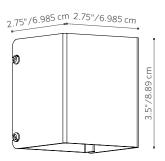

#### **FACTORY INSTALLED OPTIONS:** Order 1 + 2 + 3

| Step | Description | Code                                                                                |
|------|-------------|-------------------------------------------------------------------------------------|
| 1    | FIXTURE     | TC                                                                                  |
| 2    | LAMP        | 20 (32° beam), 20N (18° beam), 20V (6° beam), 35 (32° beam)<br>All 2,000 Hr Halogen |
| 3    | FINISH      | CU, NP, WG, FW, AL, BZ, DG, WI, VF, SB, FB                                          |

EXAMPLE: TC-20-DG = TC - 20W Halogen Lamp - Desert Granite Finish