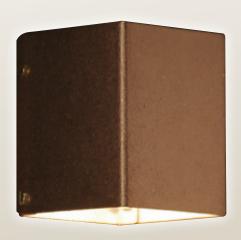

### Incandescent Down Lights

The TC is at home in fine landscape architectural structures such as arbors, trellises or dining pavilions. This fixture is designed to surface mount onto beams or posts. The halogen lamp is adjustable to allow maximum forward projection, making this unique model well suited for illuminating steps or planters from adjacent structures. Milled from very heavy gauge solid copper with stainless hardware, this luminaire will enhance any fine lighting project.

#### Blends in Effortlessly

The TC is easily incorporated into the structures of landscape without introducing a conflicting design element. Its simple geometric form allows it to blend into any fine trellis or arbor.

Note: This fixture is designed for down lighting only.