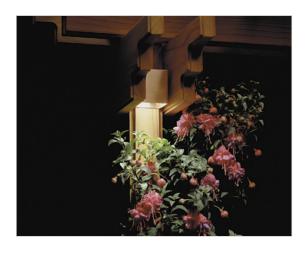

### Incandescent Down Lights

The TC is at home in fine landscape architectural structures such as arbors, trellises or dining pavilions. This fixture is designed to surface mount onto beams or posts. The halogen lamp is adjustable to allow maximum forward projection, making this unique model well suited for illuminating steps or planters from adjacent structures. Milled from very heavy gauge solid copper with stainless hardware, this luminaire will enhance any fine lighting project.

#### Blends in Effortlessly

The TC is easily incorporated into the structures of landscape without introducing a conflicting design element. Its simple geometric form allows it to blend into any fine trellis or arbor.