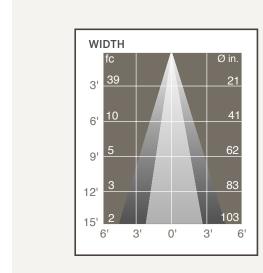

#### PHOTOMETRICS:

### 20 Watt

ø: circle diameter in inches at that distance from the lamp.

## **fc: footcandle**For approximate conversion to lumens, multiply footcandles by 10