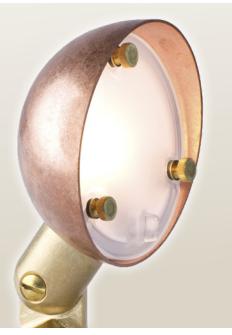

## Incandescent Up Lights

The RL is specifically designed to gently illuminate small scale plant material, rocks and short garden walls. The halogen lamp model offers a high-efficiency white light, while the xenon lamp produces a mellow golden light that enriches earth tones.

# RL: Up Light

#### Lighting Effects with the RL

To wall wash with the RL, the fixtures should be installed 12-18" from the base of the wall, 6-8' on center, thereby creating an even illumination.

Note: This fixture is designed for up lighting only.