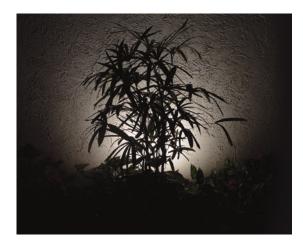

## Incandescent Up Lights

The RL is specifically designed to gently illuminate small scale plant material, rocks and short garden walls. The halogen lamp model offers a high-efficiency white light, while the xenon lamp produces a mellow golden light that enriches earth tones.

#### Lighting Effects with the RL

To wall wash with the RL, the fixtures should be installed 12-18" from the base of the wall, 6-8' on center, thereby creating an even illumination.

Note: This fixture is designed for up lighting only.