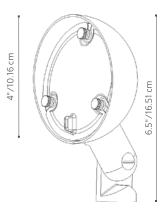

# **FX**Luminaire

## Incandescent Up Lights



The RL is specifically designed to gently illuminate small scale plant material, rocks and short garden walls. The halogen lamp model offers a high-efficiency white light, while the xenon lamp produces a mellow golden light that enriches earth tones.

# RL: Up Light



#### Lighting Effects with the RL

To wall wash with the RL, the fixtures should be installed 12-18" from the base of the wall, 6-8' on center, thereby creating an even illumination.

Note: This fixture is designed for up lighting only.



### INCANDESCENT

**WG** = White Gloss

METALS

## ORDERING INFORMATION

# RL: Up Light

#### FACTORY INSTALLED OPTIONS: Order 1 + 2 + 3

| Step | Description | Code                                                                   | George      | <b>CU</b> = Copper        |
|------|-------------|------------------------------------------------------------------------|-------------|---------------------------|
| 1    | FIXTURE     | RL                                                                     |             |                           |
| 2    | LAMP        | 10 (10,000 Hr Xenon), 20 (5,000 Hr Xenon), 10H, 20H (2,000 Hr Halogen) | 5-1-1-<br>3 | <b>NP</b> = Nickel Plate* |
| 3    | FINISH      | CU, NP, WG, FW, AL, BZ, DG, WI, VF, SB, FB                             | POWD