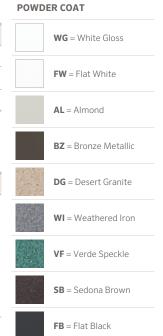

#### **FACTORY INSTALLED OPTIONS:** Order 1 + 2 + 3

| Step | Description | Code                               |
|------|-------------|------------------------------------|
| 1    | FIXTURE     | PM                                 |
| 2    | LAMP        | 20 (18° beam 2,000 Hr Halogen)     |
| 3    | FINISH      | WG, FW, AL, BZ, DG, WI, VF, SB, FB |

EXAMPLE: PM-20-SB = PM - 20W Halogen Lamp - Sedona Brown Finish