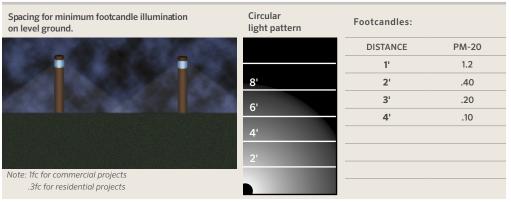

### PHOTOMETRICS:

 $For conversion \ to \ lumens: \ Multiply \ footcandles \ x\ 10. \ See \ FX \ glossary \ for \ a \ full \ description \ of \ fc \ and \ lumens.$ 

The PM includes choice of lamp, riser size, finish, and a Long Slot Spike.