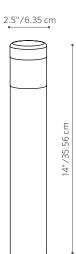

### PHOTOMETRICS:

 $For conversion \ to \ lumens: \ Multiply \ footcandles \ x\ 10. \ See \ FX \ glossary \ for \ a \ full \ description \ of \ fc \ and \ lumens.$ 

The PM includes choice of lamp, riser size, finish, and a Long Slot Spike.