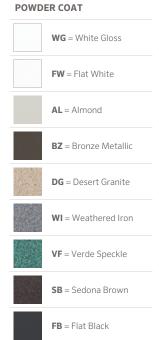

### **FACTORY INSTALLED OPTIONS:** Order 1 + 2 + 3

| Step | Description                                                                           | Code                                       |
|------|---------------------------------------------------------------------------------------|--------------------------------------------|
| 1    | FIXTURE                                                                               | AL                                         |
| 2    | LAMP 12 (700 Hr Incandescent), 18 (1,000 Hr Incandescent), 25 (1,200 Hr Incandescent) |                                            |
| 3    | FINISH                                                                                | CU, NP, WG, FW, AL, BZ, DG, WI, VF, SB, FB |

EXAMPLE: AL-18-VF = AL - 18W Incandescent - Verde Speckle Finish