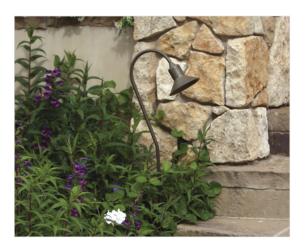

# The Lighting Chameleon The AL can be used for traditional path lighting, or as an alternative to step-mounted or wall-mounted lights on challenging sites. Its unique shape allows the AL to shine over short garden walls to illuminate steps and paths.