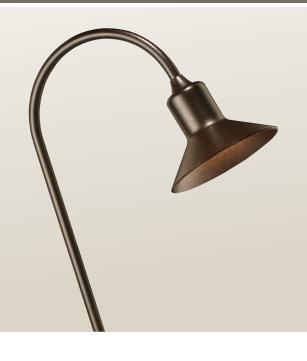

## Incandescent Path Lights

The FX Luminaire AL is a perfect blend of elegant form and clean geometric lines designed to blend in effortlessly with both classic and modern architecture. The AL produces a large elliptical light pattern and its deep cowling prevents glare even on most uphill applications.

# AL: Path Light

# The Lighting Chameleon The AL can be used for traditional path lighting, or as an alternative to step-mounted or wall-mounted lights on challenging sites. Its unique shape allows the AL to shine over short garden walls to illuminate steps and paths.