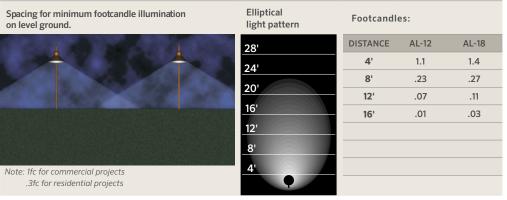

### PHOTOMETRICS:

For conversion to lumens: Multiply footcandles x 10. See FX glossary for a full description of fc and lumens.

The AL includes choice of lamp, finish, and a Long Slot Spike.

**Note:** Only the copper portions of the path lights are powder coated. The brass pieces remain natural.