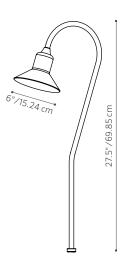

### PHOTOMETRICS:

For conversion to lumens: Multiply footcandles x 10. See FX glossary for a full description of fc and lumens.

The AL includes choice of lamp, finish, and a Long Slot Spike.

**Note:** Only the copper portions of the path lights are powder coated. The brass pieces remain natural.