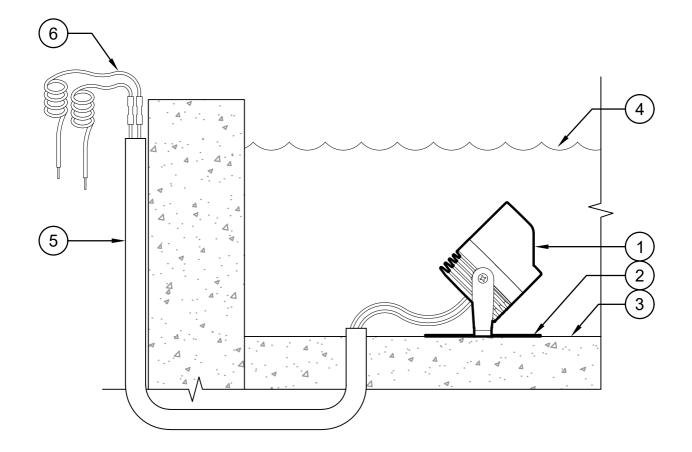

## DETAIL LEGEND:

- 1) FX LUMINAIRE "LL" FIXTURE PER PLAN
- (2) STAINLESS STEEL STAND
- (3) BOTTOM OF WATER FEATURE
- 4) WATER LEVEL WITHIN FEATURE
- 5 ELECTRICAL CONDUIT WITH SWEEP ELLS, AS REQUIRED
- 6 DIRECT BURY, UF/UL, COPPER, LOW VOLTAGE CABLE WITH UL 486D (IEC/EN 60998) RATED WATERPROOF CONNECTION. LEAVE MINIMUM WIRE LOOP COILED FOR FUTURE SERVICE ABOVE WATER LEVEL.