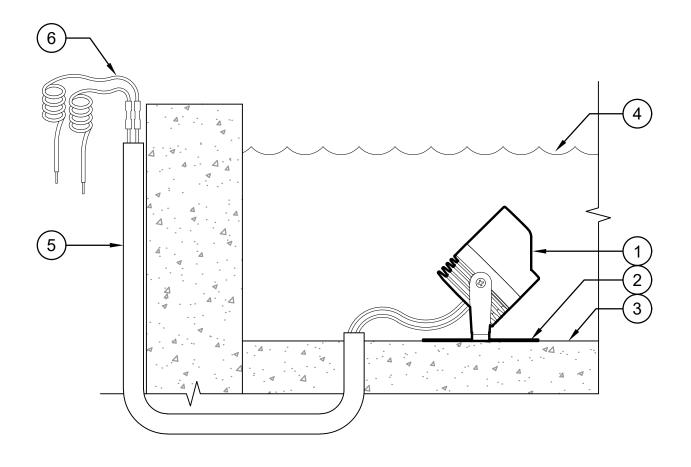

## **DETAIL LEGEND:**

- 1) FX LUMINAIRE "LL" FIXTURE PER PLAN
- (2) STAINLESS STEEL STAND
- (3) BOTTOM OF WATER FEATURE
- (4) WATER LEVEL WITHIN FEATURE
- 5 ELECTRICAL CONDUIT WITH SWEEP ELLS, AS REQUIRED
- 6 DIRECT BURY, UF/UL, COPPER, LOW VOLTAGE CABLE WITH UL 486D (IEC/EN 60998) RATED WATERPROOF CONNECTION. LEAVE MINIMUM WIRE LOOP COILED FOR FUTURE SERVICE ABOVE WATER LEVEL.

## **NOTES**

- A. FIXTURE REQUIRES 11-15V AC/DC
- B. INSTALL TO A UL 1838 (IEC/EN 61347) LISTED TRANSFORMER
- C. FIXTURE CAN BE USED IN OR OUT OF WATER. NOT FOR SWIMMING POOL USE.
- D. MAX DEPTH IN WATER IS 10 FT (3 M)
- E. FOR LUXOR CONTROL, ASSIGN FIXTURE OR LUXOR CUBE® TO APPROPRIATE GROUP NUMBER PRIOR TO INSTALLATION UNLESS USING LIGHT ASSIGNMENT MODULE (LAM)